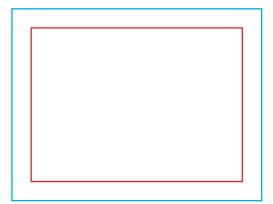

## adFLAG STANDARD L

(DPI) Resolution: 120 ppi - 1 :1 scale

File format: PDF

- Color: CMYK Coated FOGRA39
- 🐵 flattened file (no layers)
  - no print marks
  - no overprint attribute
  - no bleeds
  - do not change the size of the template
  - convert fonts to curves
  - suggested black color parameters for backlighting: C40 M40 Y20 K100
- Remove the red and blue lines before saving the files. Leaving the line on will result in it being printed as a design element! In order to properly display the advertisement, all important elements should be inside the protective area marked with red line. Background and graphics must fill the entire printable area marked with blue line. If there is no fill between the red and blue lines, a white frame will appear on the printout.
  - Download and work on the graphic design template on the next page of this PDF. If there is more than one, prepare the projects in separate files.

## Print area

Protection area

(place here elements that you not want to be cut, such as logos or text). Remember to remove all lines from the project.