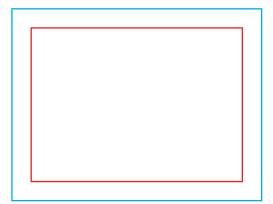

## adFLAG HOOK S

(**PPI**) **Resolution:** 120 ppi - 1 :1 scale

File format: PDF

- Color: CMYK Coated FOGRA39
- 🐵 flattened file (no layers)
  - no print marks
  - no overprint attribute
  - no bleeds
  - do not change the size of the template
  - convert fonts to curves
  - suggested black color parameters for backlighting: C40 M40 Y20 K100
- Remove the red and blue lines before saving the files. Leaving the line on will result in it being printed as a design element! In order to properly display the advertisement, all important elements should be inside the protective area marked with red line. Background and graphics must fill the entire printable area marked with blue line. If there is no fill between the red and blue lines, a white frame will appear on the printout.
  - Download and work on the graphic design template on the next page of this PDF. If there is more than one, prepare the projects in separate files.

### Print area

Protection area

(place here elements that you not want to be cut, such as logos or text). Remember to remove all lines from the project.

# 850 x 2250 [mm]