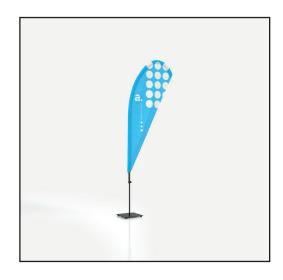

## adFLAG DROP S

(DPI) Resolution: 120 ppi - 1:1 scale

( ) File format: PDF

Color: CMYK - Coated FOGRA39

- flattened file (no layers)

- no print marks

- no overprint attribute
- no bleeds
- do not change the size of the template
- convert fonts to curves
- suggested black color parameters for backlighting: C40 M40 Y20 K100

Download and work on the graphic design template on the next page of this PDF. If there is more than one, prepare the projects in separate files.

Q Guideline:

Print area

Protection area

(place here elements that you not want to be cut, such as logos or text). Remember to remove all lines from the project.