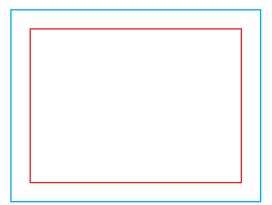

## adFLAG DROP PRO S

(DPI) Resolution: 120 ppi - 1 :1 scale

File format: PDF

- Color: CMYK Coated FOGRA39
- 🐵 flattened file (no layers)
  - no print marks
  - no overprint attribute
  - no bleeds
  - do not change the size of the template
  - convert fonts to curves
  - suggested black color parameters for backlighting: C40 M40 Y20 K100
- Remove the red and blue lines before saving the files. Leaving the line on will result in it being printed as a design element! In order to properly display the advertisement, all important elements should be inside the protective area marked with red line. Background and graphics must fill the entire printable area marked with blue line. If there is no fill between the red and blue lines, a white frame will appear on the printout.
  - Download and work on the graphic design template on the next page of this PDF. If there is more than one, prepare the projects in separate files.

## Print area

Protection area

(place here elements that you not want to be cut, such as logos or text). Remember to remove all lines from the project.