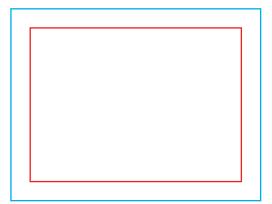

## adFLAG DROP L

(DPI) Resolution: 120 ppi - 1 :1 scale

File format: PDF

- Color: CMYK Coated FOGRA39
- 🐵 flattened file (no layers)
  - no print marks
  - no overprint attribute
  - no bleeds
  - do not change the size of the template
  - convert fonts to curves
  - suggested black color parameters for backlighting: C40 M40 Y20 K100
- Remove the red and blue lines before saving the files. Leaving the line on will result in it being printed as a design element! In order to properly display the advertisement, all important elements should be inside the protective area marked with red line. Background and graphics must fill the entire printable area marked with blue line. If there is no fill between the red and blue lines, a white frame will appear on the printout.
  - Download and work on the graphic design template on the next page of this PDF. If there is more than one, prepare the projects in separate files.

## Print area

Protection area

(place here elements that you not want to be cut, such as logos or text). Remember to remove all lines from the project.