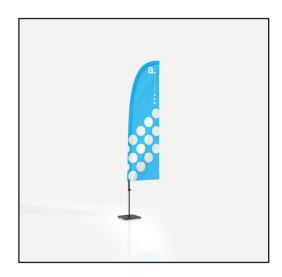

## adFLAG BLADE S

(DPI) Resolution: 120 ppi - 1:1 scale

( ) File format: PDF

Color: CMYK - Coated FOGRA39

) - flattened file (no layers)

- no print marks

- no overprint attribute

- no bleeds

- do not change the size of the template

- convert fonts to curves

- suggested black color parameters for backlighting: C40 M40 Y20 K100

Download and work on the graphic design template on the next page of this PDF. If there is more than one, prepare the projects in separate files.

Q Guideline:

Print area

Protection area

(place here elements that you not want to be cut, such as logos or text). Remember to remove all lines from the project.