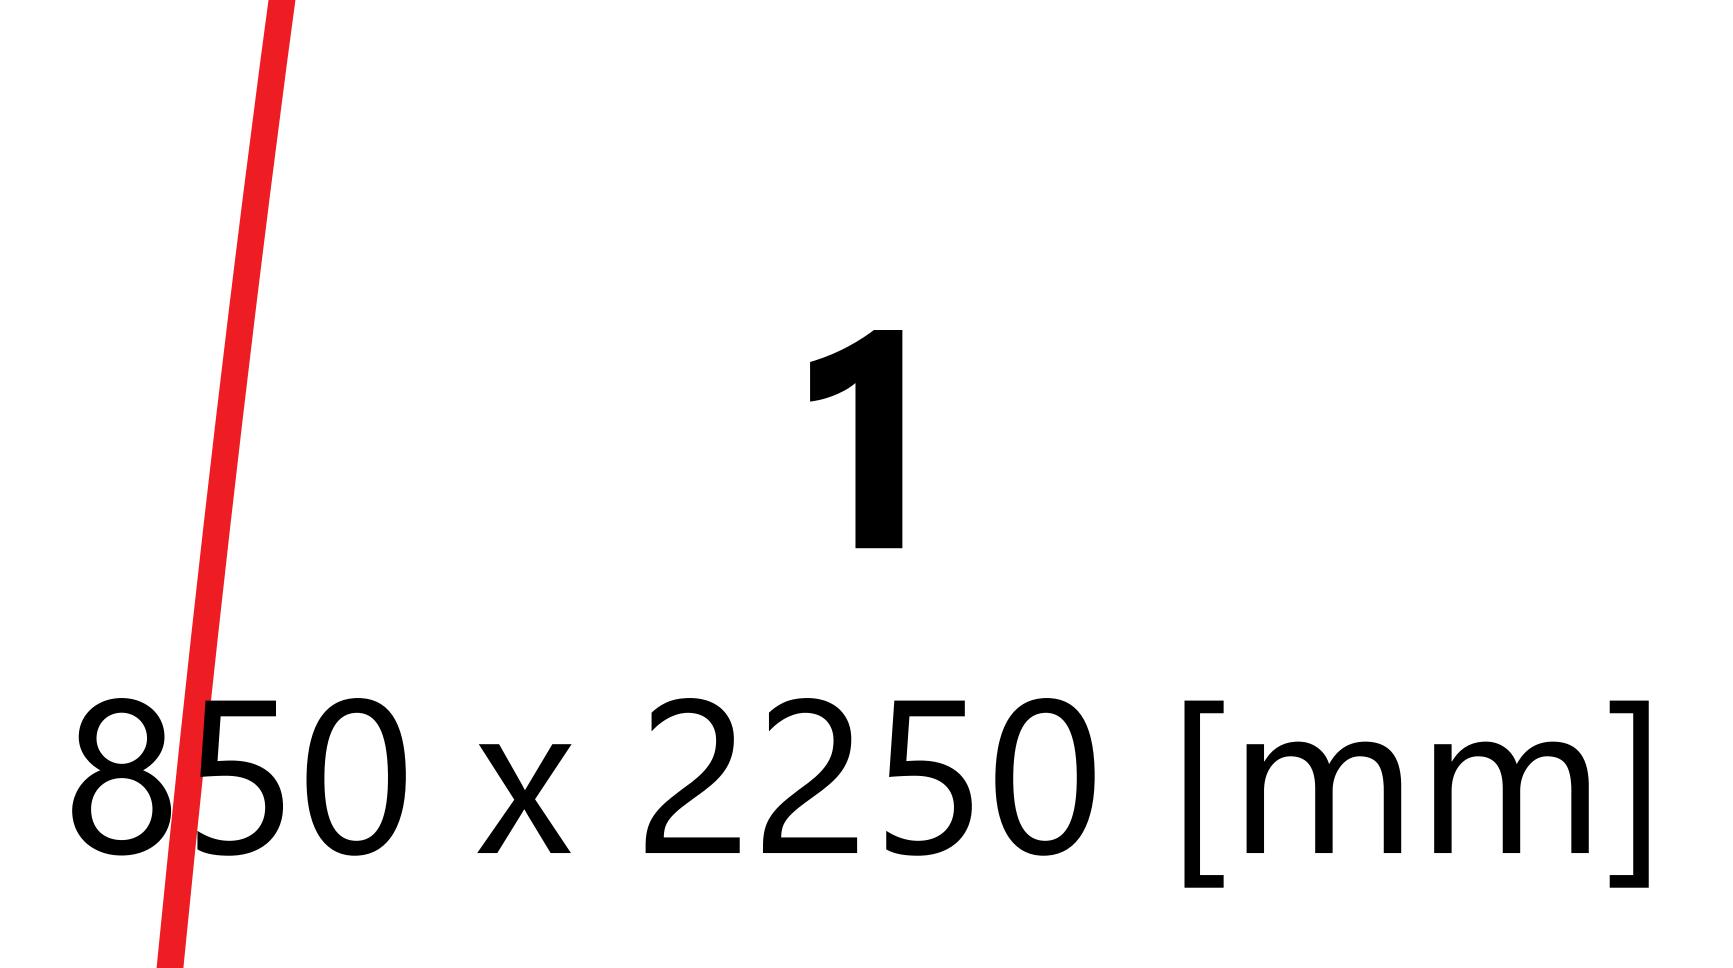

- do not change the size of the template

- convert fonts to curves

- suggested black color parameters for backlighting: C40 M40 Y20 K100

Download and work on the graphic design template on the next page of this PDF. If there is more than one, prepare the projects in separate files.