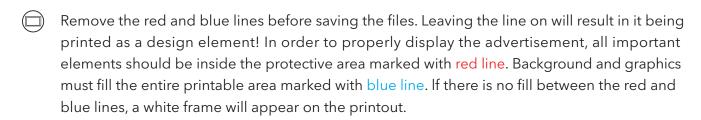

Q Guideline:

Print area

Protection area (place here elements that you not want to be cut, such as logos or text). Remember to remove all lines from the project.

Wydruk adFlag BLADE S