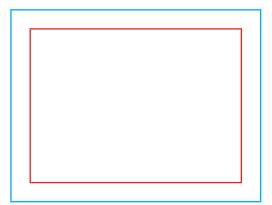

## adFLAG BLADE PRO M

(DPI) Resolution: 120 ppi - 1 :1 scale

File format: PDF

- Color: CMYK Coated FOGRA39
- 🐵 flattened file (no layers)
  - no print marks
  - no overprint attribute
  - no bleeds
  - do not change the size of the template
  - convert fonts to curves
  - suggested black color parameters for backlighting: C40 M40 Y20 K100
- Remove the red and blue lines before saving the files. Leaving the line on will result in it being printed as a design element! In order to properly display the advertisement, all important elements should be inside the protective area marked with red line. Background and graphics must fill the entire printable area marked with blue line. If there is no fill between the red and blue lines, a white frame will appear on the printout.
  - Download and work on the graphic design template on the next page of this PDF. If there is more than one, prepare the projects in separate files.

## Print area

Protection area

(place here elements that you not want to be cut, such as logos or text). Remember to remove all lines from the project.

## **900 x 2900 [mm]** adFlag Blade M