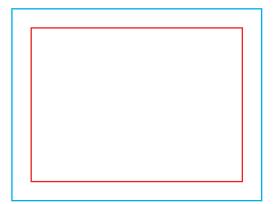

### Print area

Protection area

(place here elements that you not want to be cut, such as logos or text). Remember to remove all lines from the project.