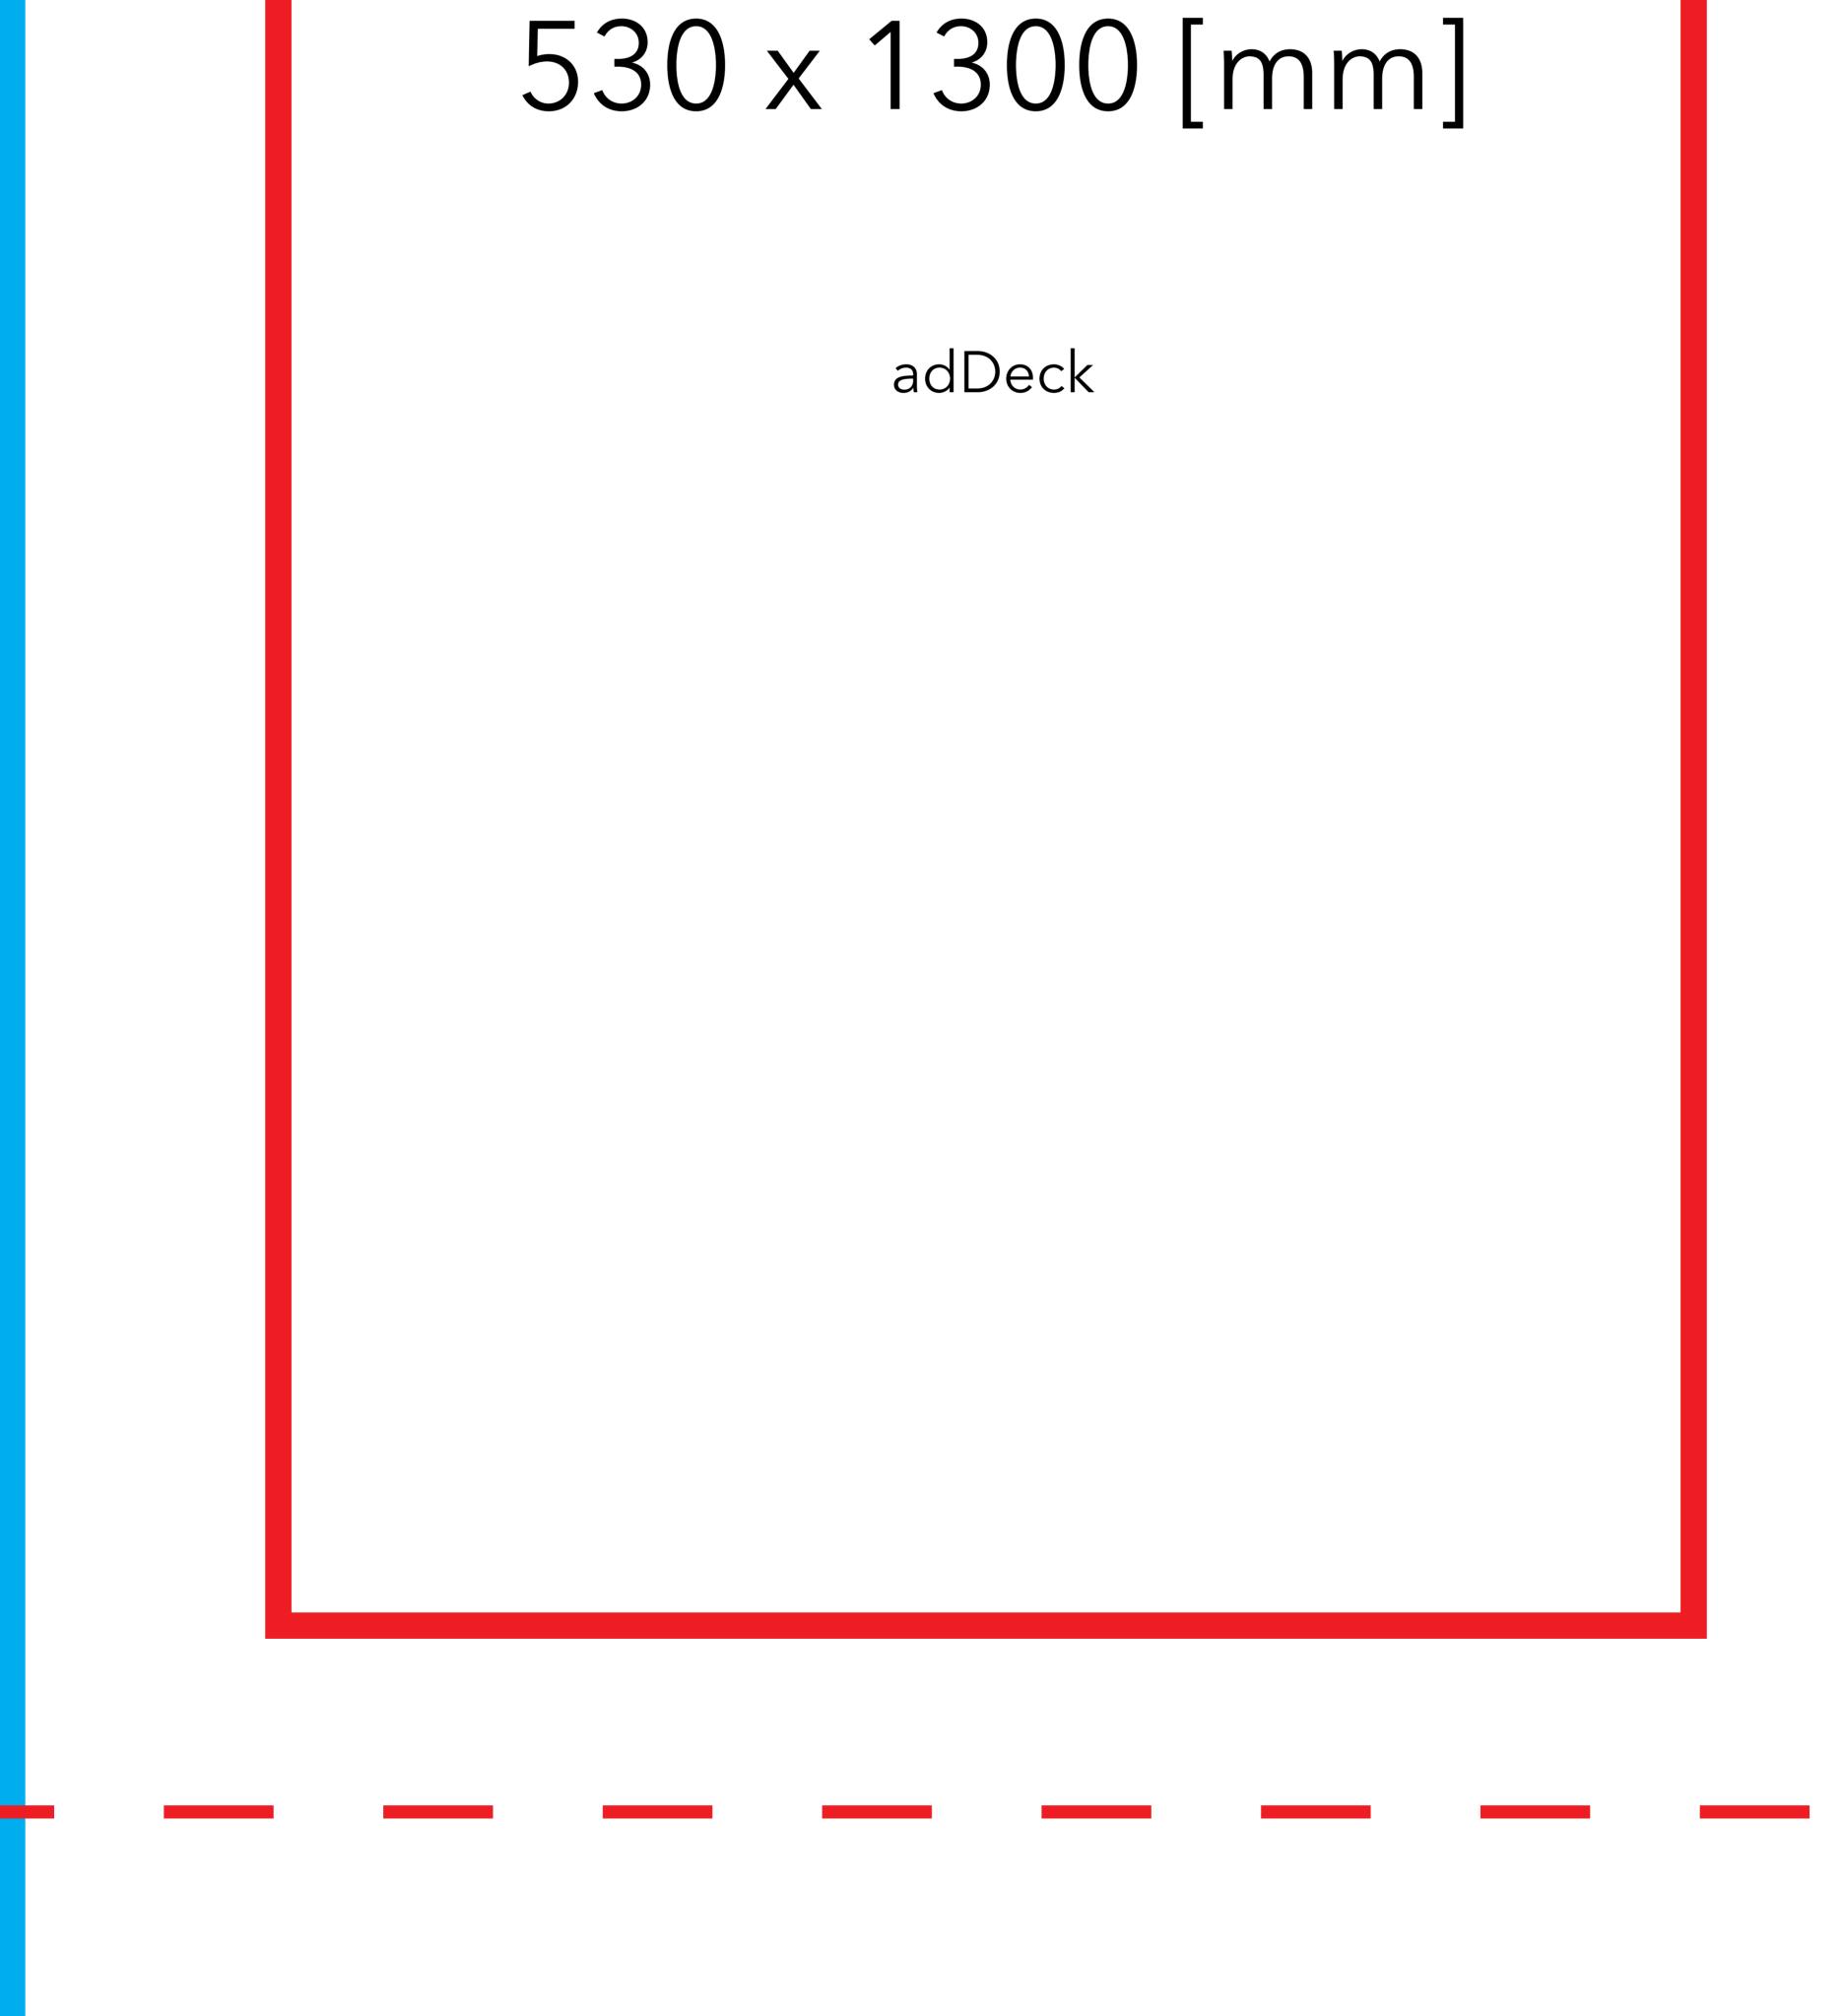

# adDECK BEACH CHAIR

(DPI) Resolution: 120 ppi - 1 :1 scale

File format: PDF

- Color: CMYK Coated FOGRA39
- 🐵 flattened file (no layers)
  - no print marks
  - no overprint attribute
  - no bleeds
  - do not change the size of the template
  - convert fonts to curves
  - suggested black color parameters for backlighting: C40 M40 Y20 K100
- Remove the red and blue lines before saving the files. Leaving the line on will result in it being printed as a design element! In order to properly display the advertisement, all important elements should be inside the protective area marked with red line. Background and graphics must fill the entire printable area marked with blue line. If there is no fill between the red and blue lines, a white frame will appear on the printout.
  - Download and work on the graphic design template on the next page of this PDF. If there is more than one, prepare the projects in separate files.

### Print area

Protection area

(place here elements that you not want to be cut, such as logos or text). Remember to remove all lines from the project.

# **front**