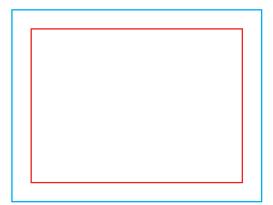

#### **Q** Guideline:

#### Print area

Protection area

(place here elements that you not want to be cut, such as logos or text). Remember to remove all lines from the project.