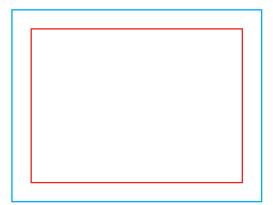

## Print area

Protection area

(place here elements that you not want to be cut, such as logos or text). Remember to remove all lines from the project.

а.