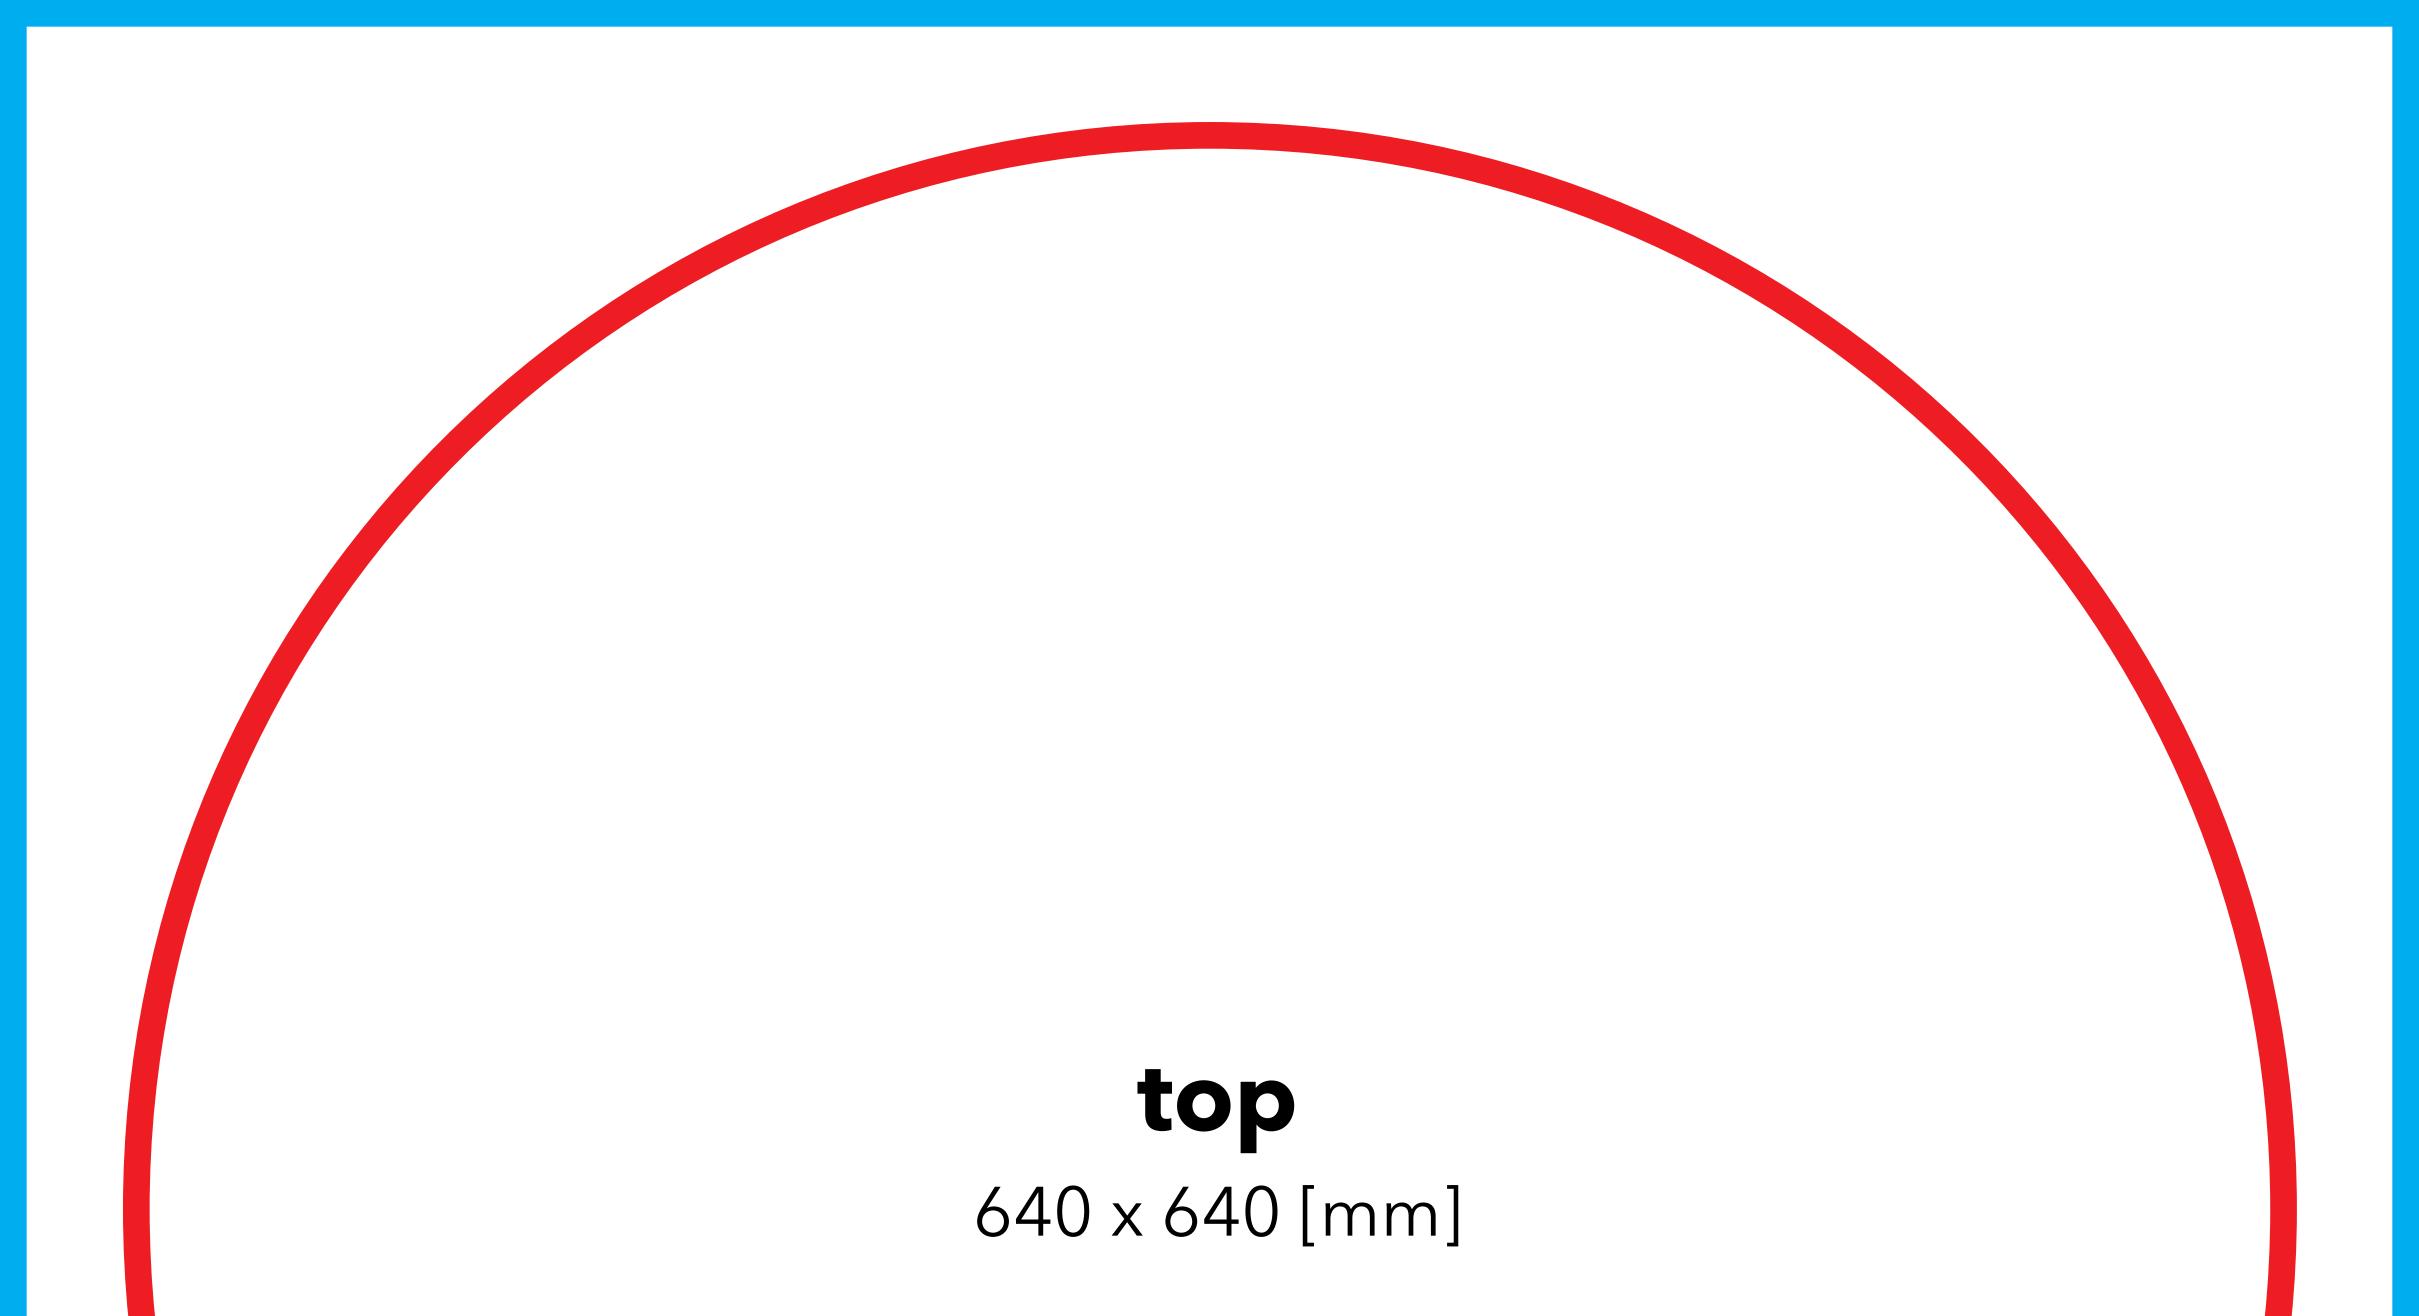

and blue lines before saving the files. Leaving the line on will result in it being printed as a design element! In order to properly display the advertisement, all important elements should be inside the protective area marked with red line. Background and graphics must fill the entire printable area marked with blue line. If there is no fill between the red and blue lines, a white frame will appear on the printout.
  - Download and work on the graphic design template on the next page of this PDF. If there is more than one, prepare the projects in separate files.

## **Q** Guideline:

## Print area

Protection area

(place here elements that you not want to be cut, such as logos or text). Remember to remove all lines from the project.



а.





## 2000 x 2270 [mm]

Air Column 60x220





Air Column 60x220