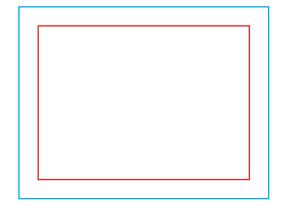

## Q Guideline:

Print area

Protection area (place here elements that you not want to be cut, such as logos or text). Remember to remove all lines from the project.