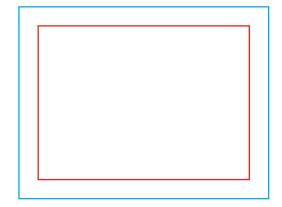

Q Guideline:

Print area

Protection area

(place here elements that you not want to be cut, such as logos or text). Remember to remove all lines from the project.