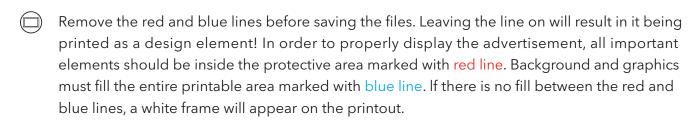

Q Guideline:

Print area

Protection area

(place here elements that you not want to be cut, such as logos or text). Remember to remove all lines from the project.