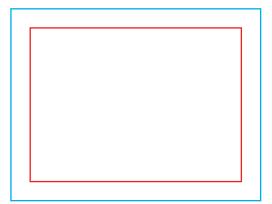

### Print area

Protection area

(place here elements that you not want to be cut, such as logos or text). Remember to remove all lines from the project.