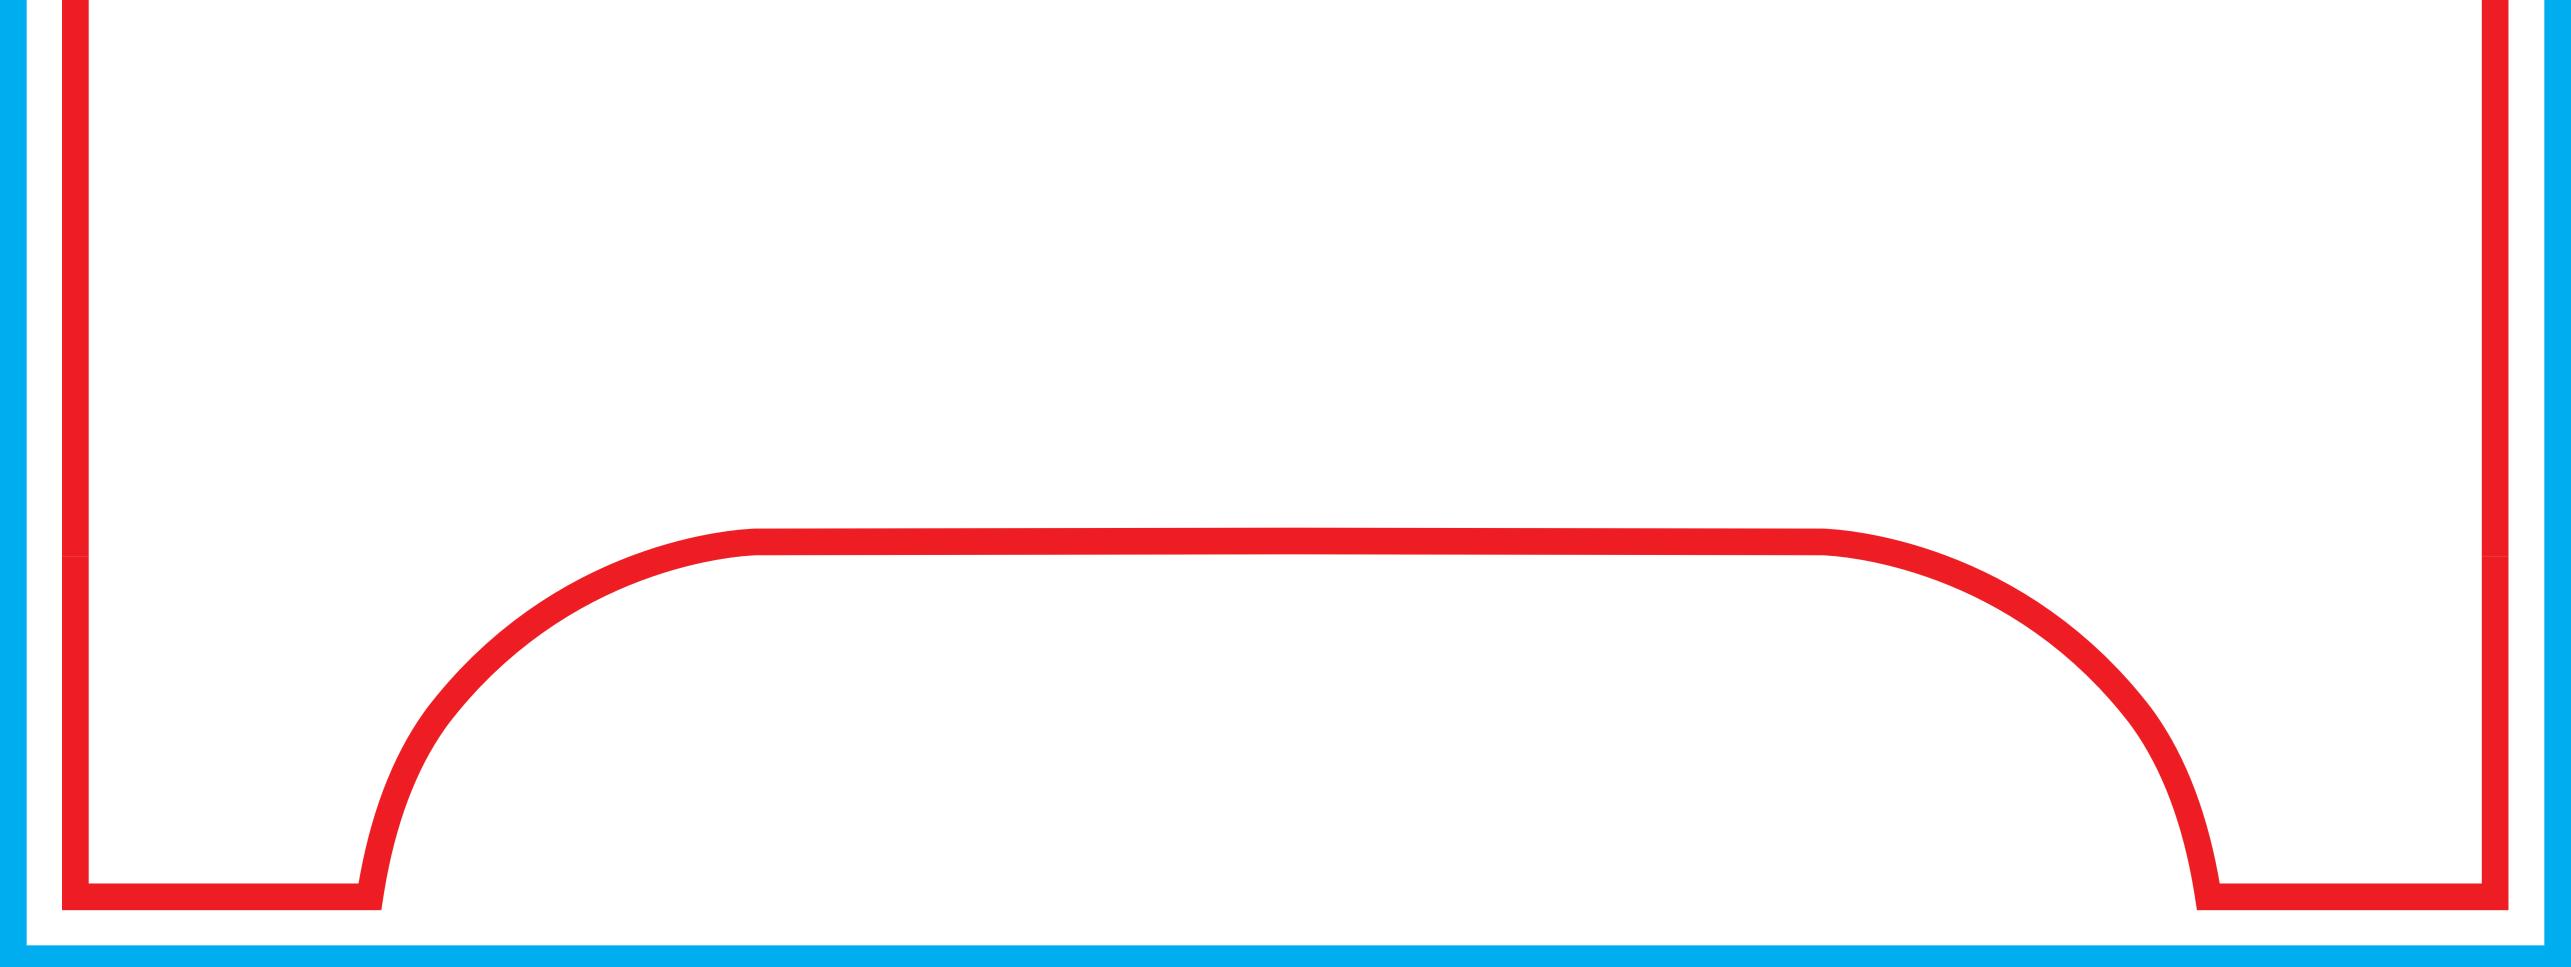

on will result in it being printed as a design element! In order to properly display the advertisement, all important elements should be inside the protective area marked with red line. Background and graphics must fill the entire printable area marked with blue line. If there is no fill between the red and blue lines, a white frame will appear on the printout.
  - Download and work on the graphic design template on the next page of this PDF. If there is more than one, prepare the projects in separate files.

### **Q** Guideline:

### Print area

Protection area

(place here elements that you not want to be cut, such as logos or text). Remember to remove all lines from the project.



# **front** 680 x 1200 [mm]

# adBoard Hips 68x120



# **back** 680 x 1200 [mm]

# adBoard Hips 68x120