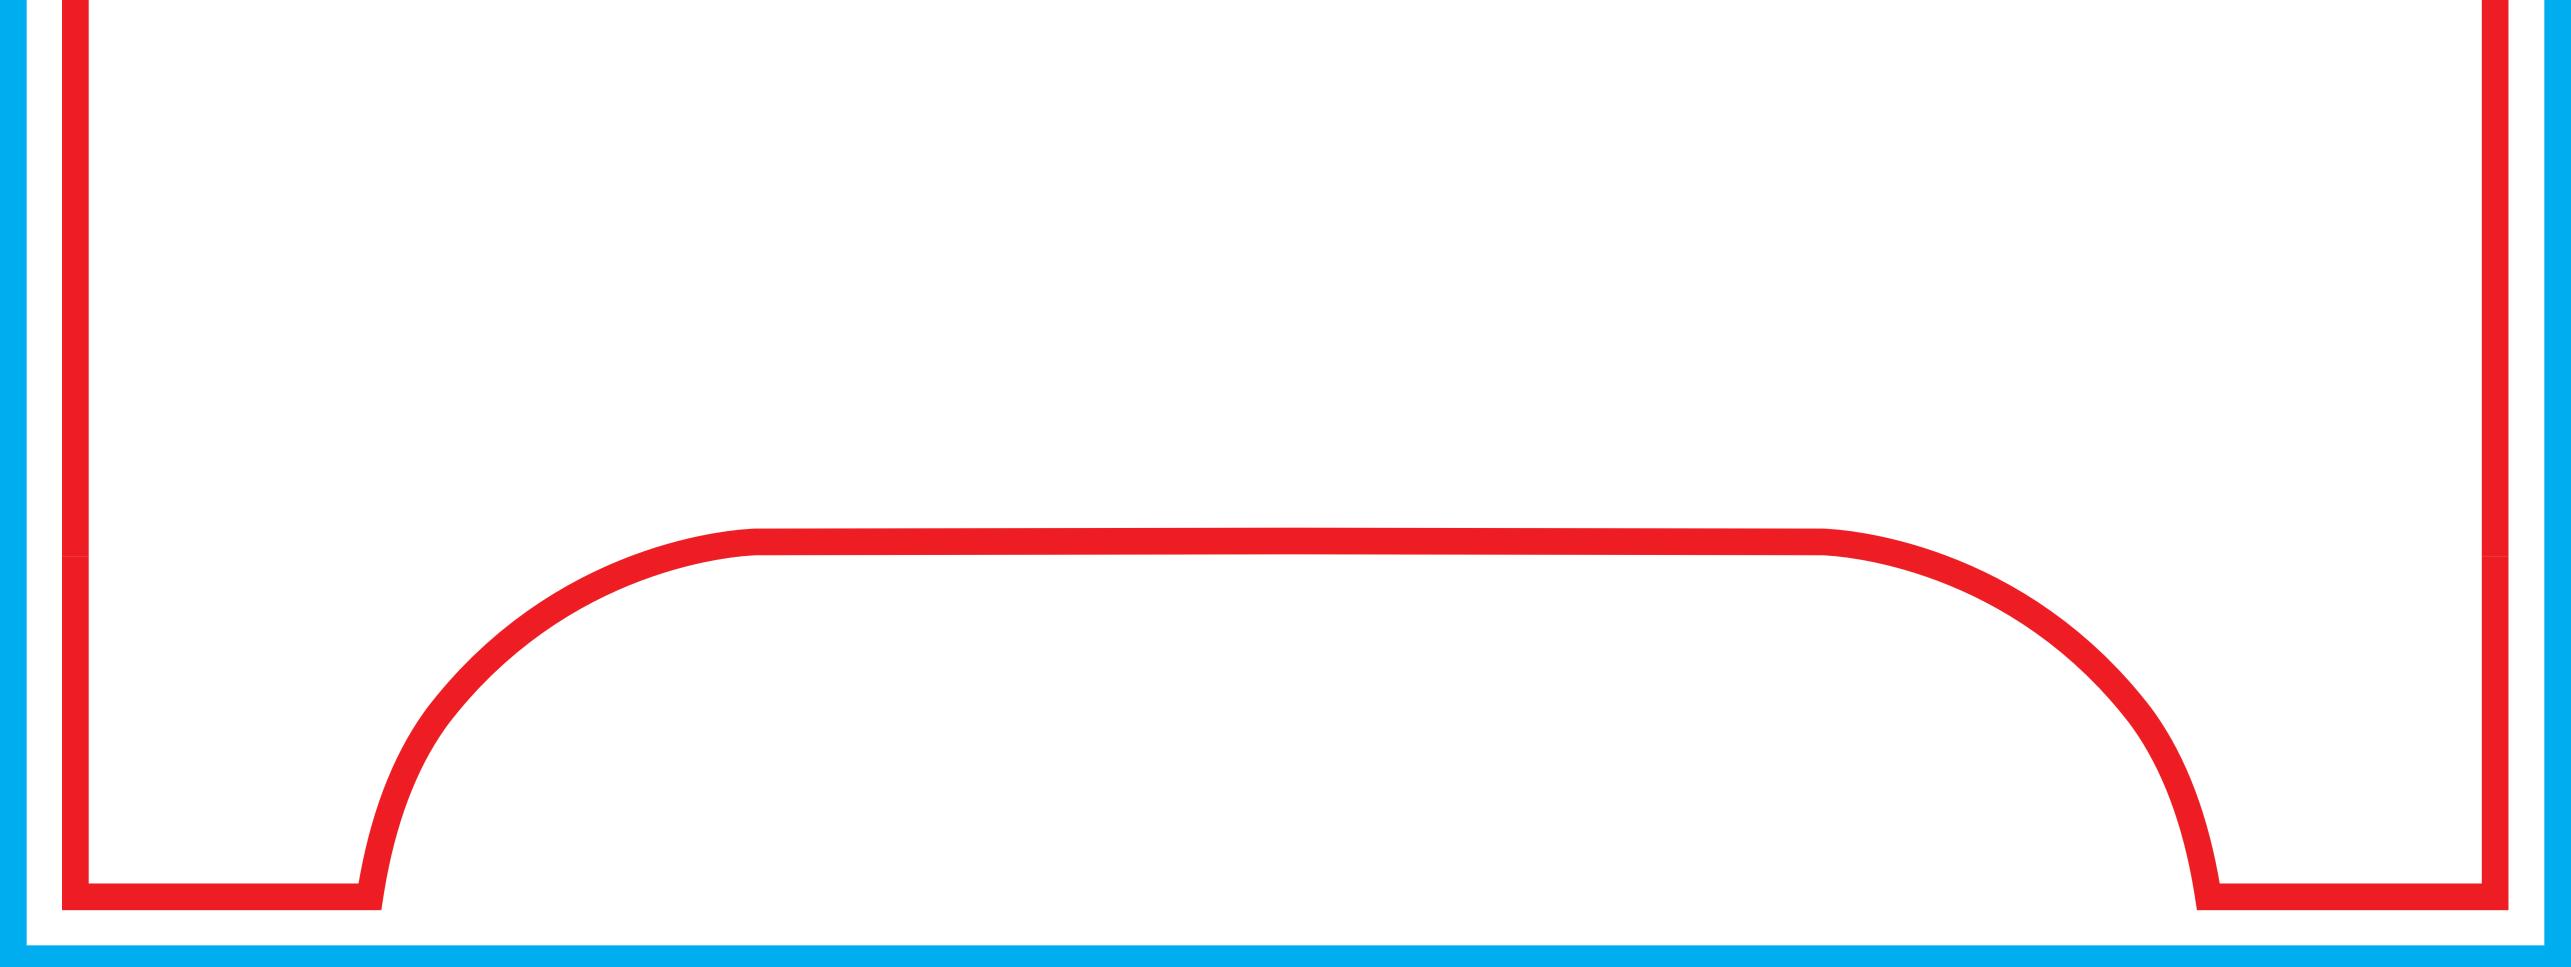

blue lines before saving the files. Leaving the line on will result in it being printed as a design element! In order to properly display the advertisement, all important elements should be inside the protective area marked with red line. Background and graphics must fill the entire printable area marked with blue line. If there is no fill between the red and blue lines, a white frame will appear on the printout.
  - Download and work on the graphic design template on the next page of this PDF. If there is more than one, prepare the projects in separate files.

### **Q** Guideline:

### Print area

Protection area

(place here elements that you not want to be cut, such as logos or text). Remember to remove all lines from the project.



# **front** 680 x 1200 [mm]

# adBoard Hips 68x120



# **back** 680 x 1200 [mm]

# adBoard Hips 68x120