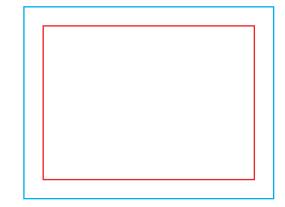

Download and work on the graphic design template on the next page of this PDF. If there is more than one, prepare the projects in separate files.

Q Guideline:

Print area

Protection area

(place here elements that you not want to be cut, such as logos or text). Remember to remove all lines from the project.