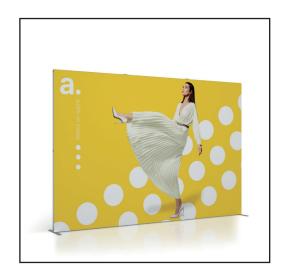

## front

3100 x 2545 [mm]

Foldable semi-island 3x2

## 

3100 x 2545 [mm]

Foldable semi-island 3x2