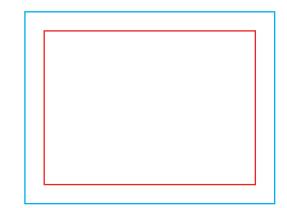

Q Guideline:

Print area

Protection area

(place here elements that you not want to be cut, such as logos or text). Remember to remove all lines from the project.