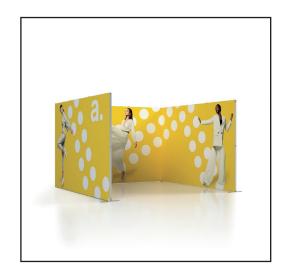

#### **FOLDABLE ROW 3x3 U-STAND**

(DPI) Resolution: 120 ppi - 1:1 scale

( ) File format: PDF

Color: CMYK - Coated FOGRA39

- flattened file (no layers)

- no print marks

- no overprint attribute
- no bleeds
- do not change the size of the template
- convert fonts to curves
- suggested black color parameters for backlighting: C40 M40 Y20 K100