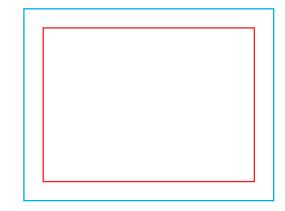

Download and work on the graphic design template on the next page of this PDF. If there is more than one, prepare the projects in separate files.

Q Guideline:

Print area

Protection area

(place here elements that you not want to be cut, such as logos or text). Remember to remove all lines from the project.