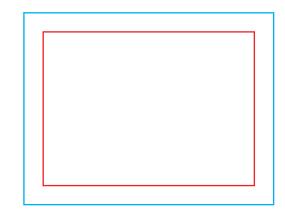

Download and work on the graphic design template on the next page of this PDF. If there is more than one, prepare the projects in separate files.

Q Guideline:

Print area

Protection area

(place here elements that you not want to be cut, such as logos or text). Remember to remove all lines from the project.