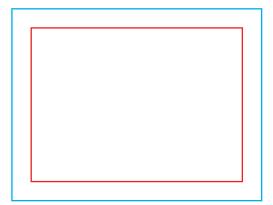

- Remove the red and blue lines before saving the files. Leaving the line on will result in it being printed as a design element! In order to properly display the advertisement, all important elements should be inside the protective area marked with red line. Background and graphics must fill the entire printable area marked with blue line. If there is no fill between the red and blue lines, a white frame will appear on the printout.
  - Download and work on the graphic design template on the next page of this PDF. If there is more than one, prepare the projects in separate files.

## Print area

Protection area

(place here elements that you not want to be cut, such as logos or text). Remember to remove all lines from the project.