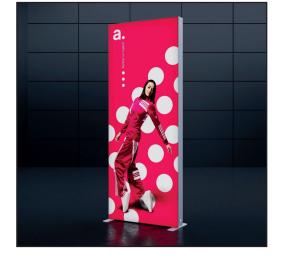

## proLED DISPLAYSYSTEM 100x250

**Resolution:** 120 ppi - 1 :1 scale

File format: PDF

- Color: CMYK Coated FOGRA39
- 🐵 flattened file (no layers)
  - no print marks
  - no overprint attribute
  - no bleeds
  - do not change the size of the template
  - convert fonts to curves
  - suggested black color parameters for backlighting: C40 M40 Y20 K100

## **front** 1050 x 2545 [mm]

proLED Displaysystem 100x250 one-sided print