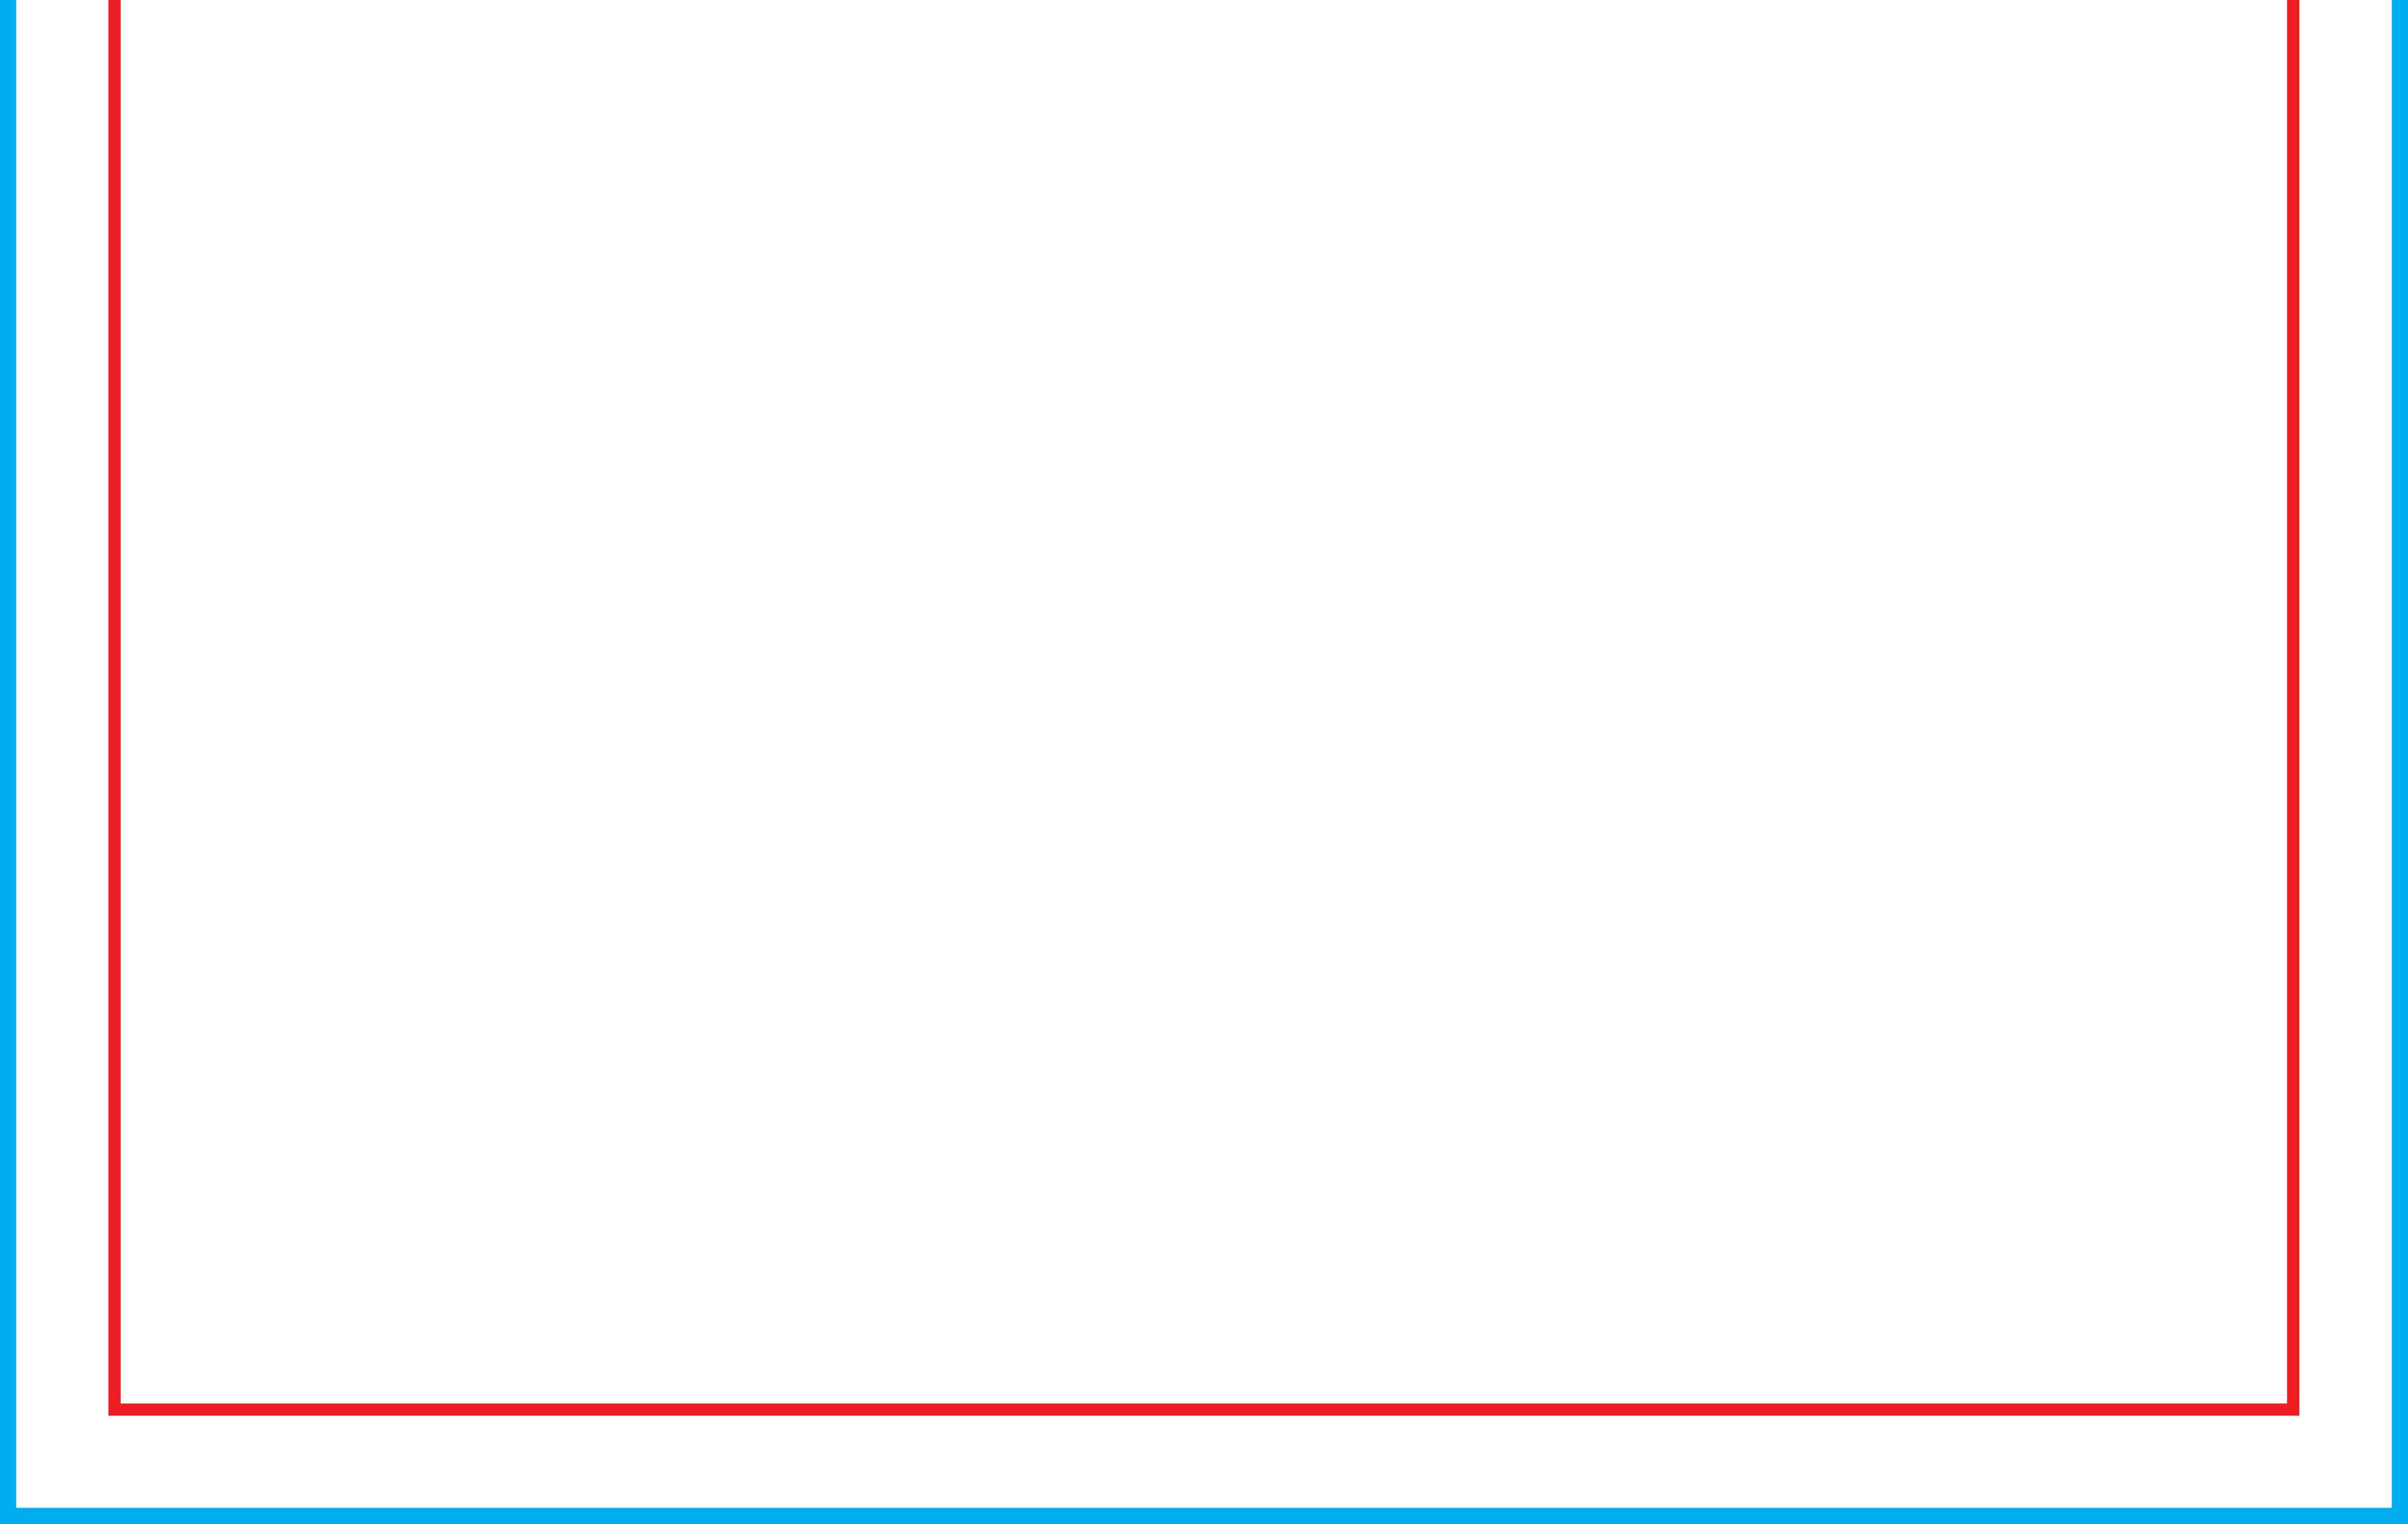

- Remove the red and blue lines before saving the files. Leaving the line on will result in it being printed as a design element! In order to properly display the advertisement, all important elements should be inside the protective area marked with red line. Background and graphics must fill the entire printable area marked with blue line. If there is no fill between the red and blue lines, a white frame will appear on the printout.
  - Download and work on the graphic design template on the next page of this PDF. If there is more than one, prepare the projects in separate files.

## Print area

Protection area

(place here elements that you not want to be cut, such as logos or text). Remember to remove all lines from the project.