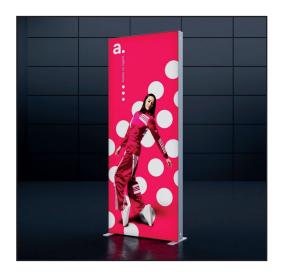

## front 1050 x 2545 [mm]

proLED Displaysystem 100x250 double-sided print

## back 1050 x 2545 [mm] proLED Displaysystem 100x250 double-sided print