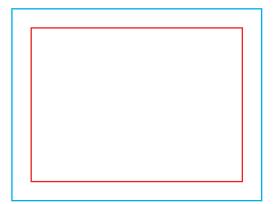

- Remove the red and blue lines before saving the files. Leaving the line on will result in it being printed as a design element! In order to properly display the advertisement, all important elements should be inside the protective area marked with red line. Background and graphics must fill the entire printable area marked with blue line. If there is no fill between the red and blue lines, a white frame will appear on the printout.
  - Download and work on the graphic design template on the next page of this PDF. If there is more than one, prepare the projects in separate files.

## Guideline:

## Print area

Protection area

(place here elements that you not want to be cut, such as logos or text). Remember to remove all lines from the project.