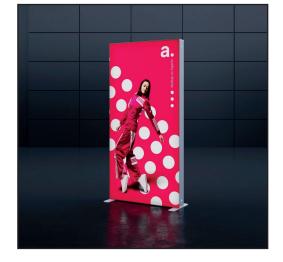

## proLED DISPLAYSYSTEM 100x200

**Resolution:** 120 ppi - 1 :1 scale

File format: PDF

- Color: CMYK Coated FOGRA39
- 🐵 flattened file (no layers)
  - no print marks
  - no overprint attribute
  - no bleeds
  - do not change the size of the template
  - convert fonts to curves
  - suggested black color parameters for backlighting: C40 M40 Y20 K100

## **front** 1050 x 2050 [mm]

proLED Displaysystem 100x200 one-sided print