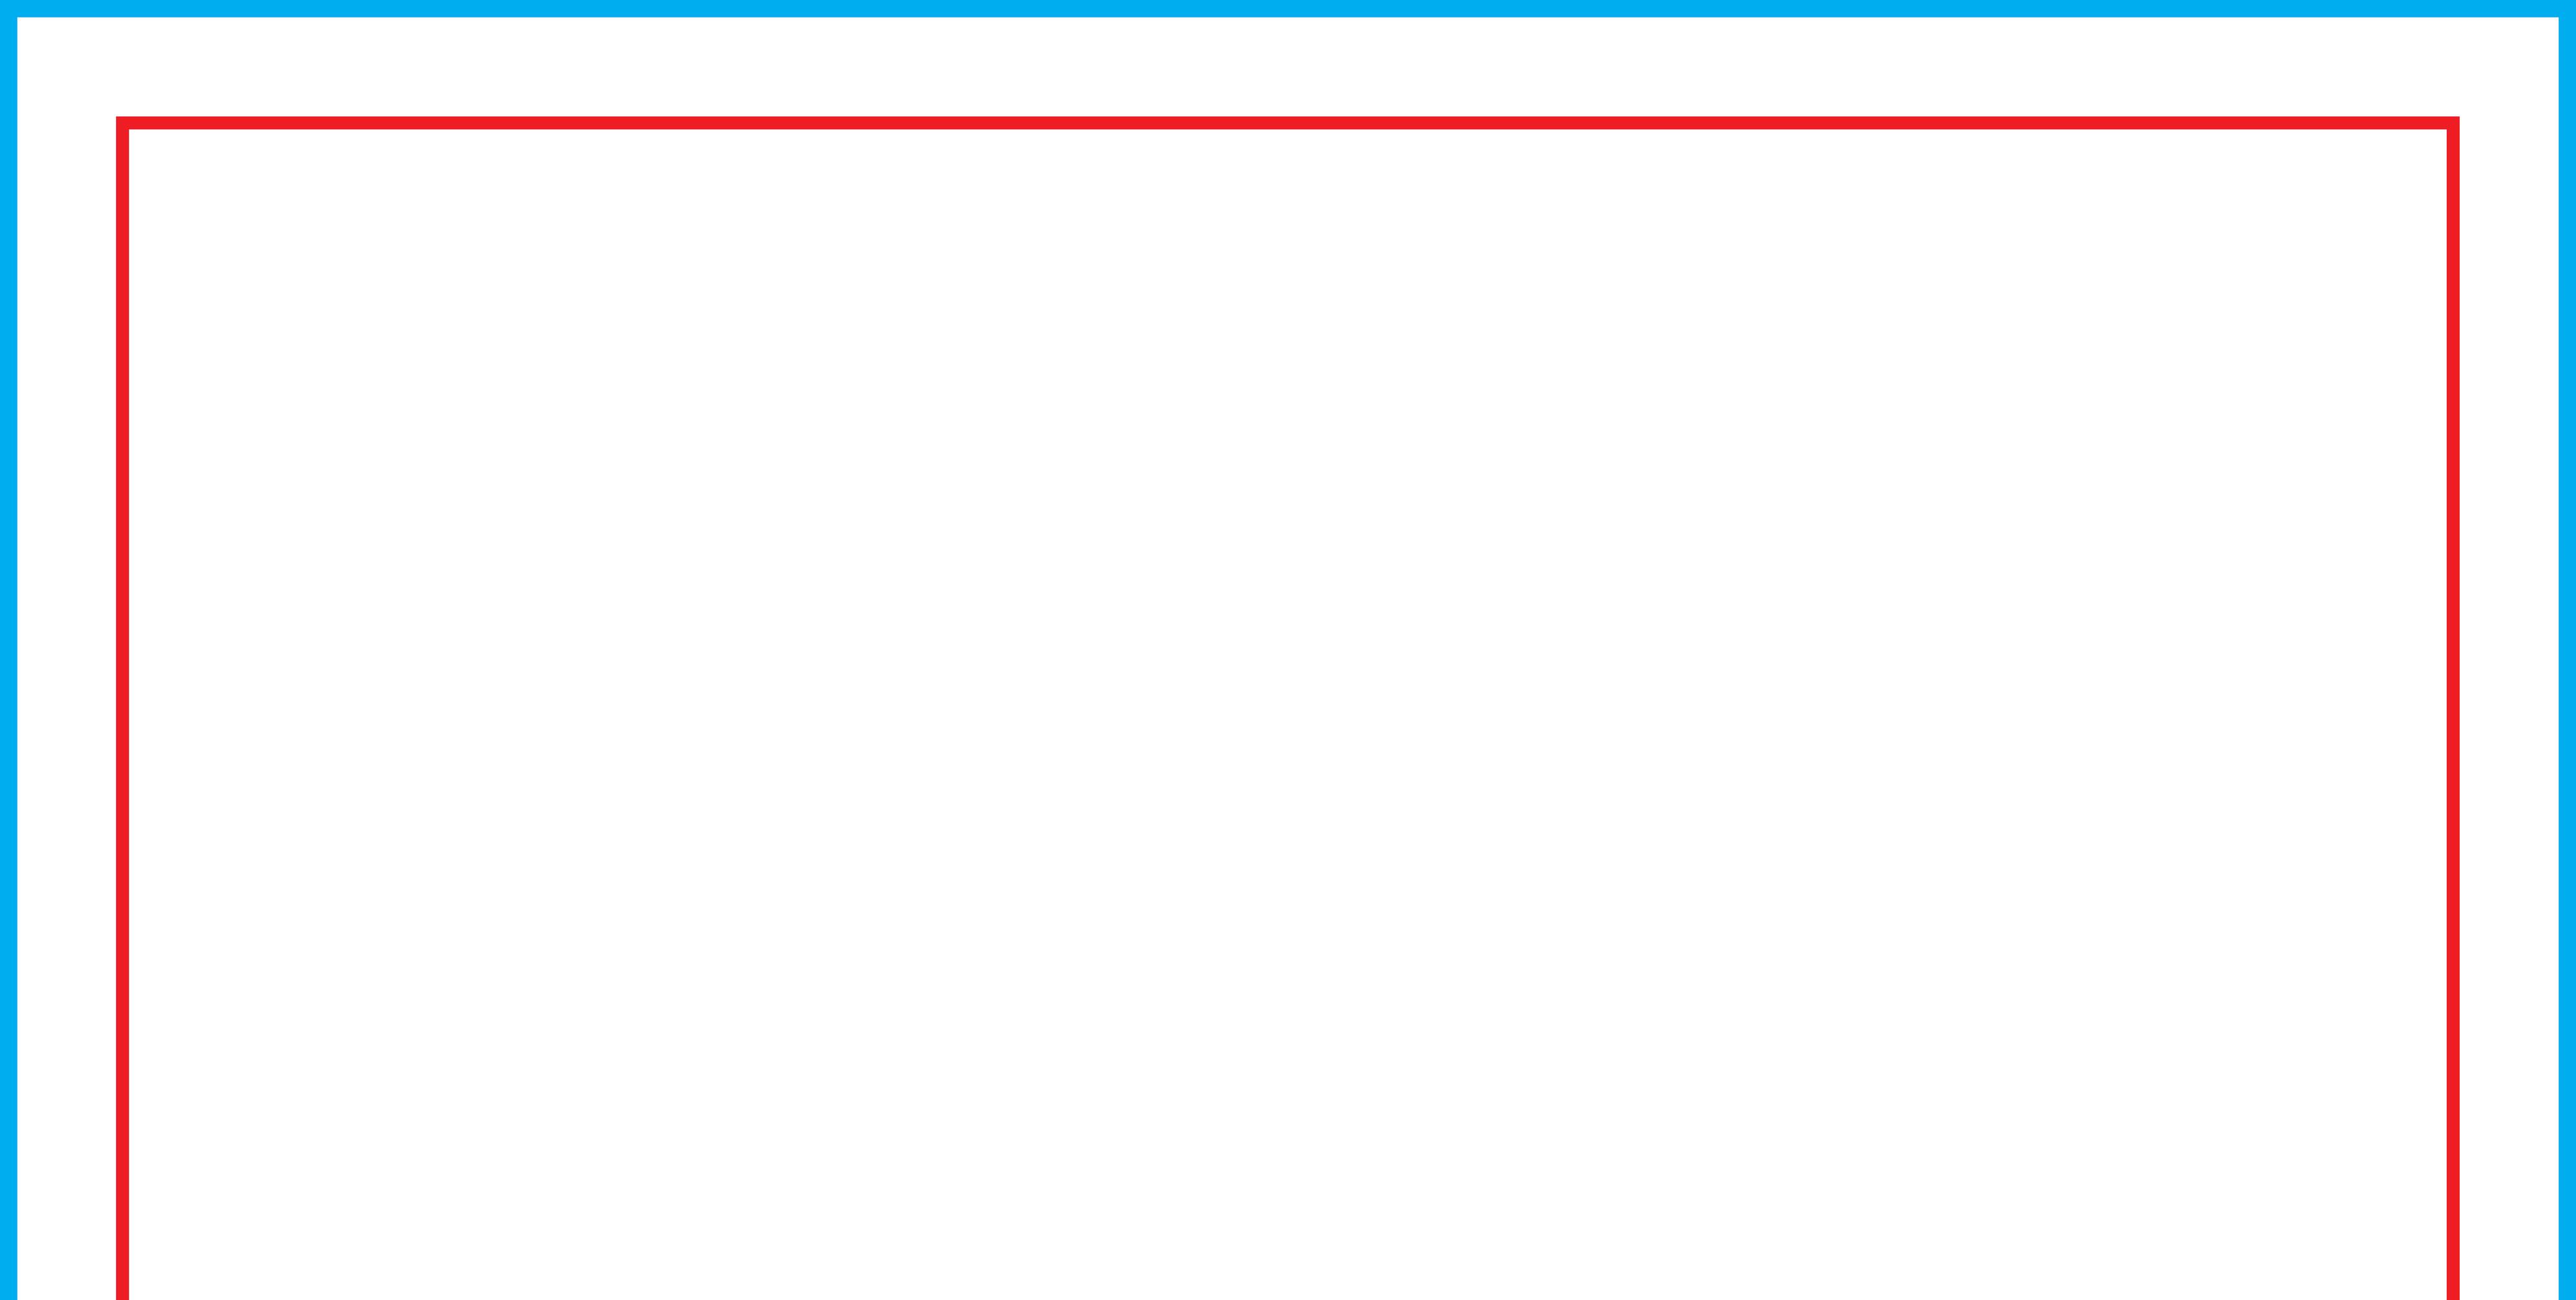

- Remove the red and blue lines before saving the files. Leaving the line on will result in it being printed as a design element! In order to properly display the advertisement, all important elements should be inside the protective area marked with red line. Background and graphics must fill the entire printable area marked with blue line. If there is no fill between the red and blue lines, a white frame will appear on the printout.
  - Download and work on the graphic design template on the next page of this PDF. If there is more than one, prepare the projects in separate files.

## Guideline:

## Print area

Protection area

(place here elements that you not want to be cut, such as logos or text). Remember to remove all lines from the project.