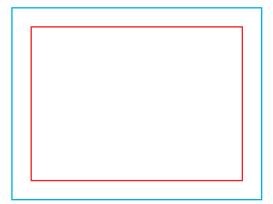

Remove the red and blue lines before saving the files. Leaving the line on will result in it being printed as a design element! In order to properly display the advertisement, all important elements should be inside the protective area marked with red line. Background and graphics must fill the entire printable area marked with blue line. If there is no fill between the red and blue lines, a white frame will appear on the printout.

### Print area

Protection area

(place here elements that you not want to be cut, such as logos or text). Remember to remove all lines from the project.