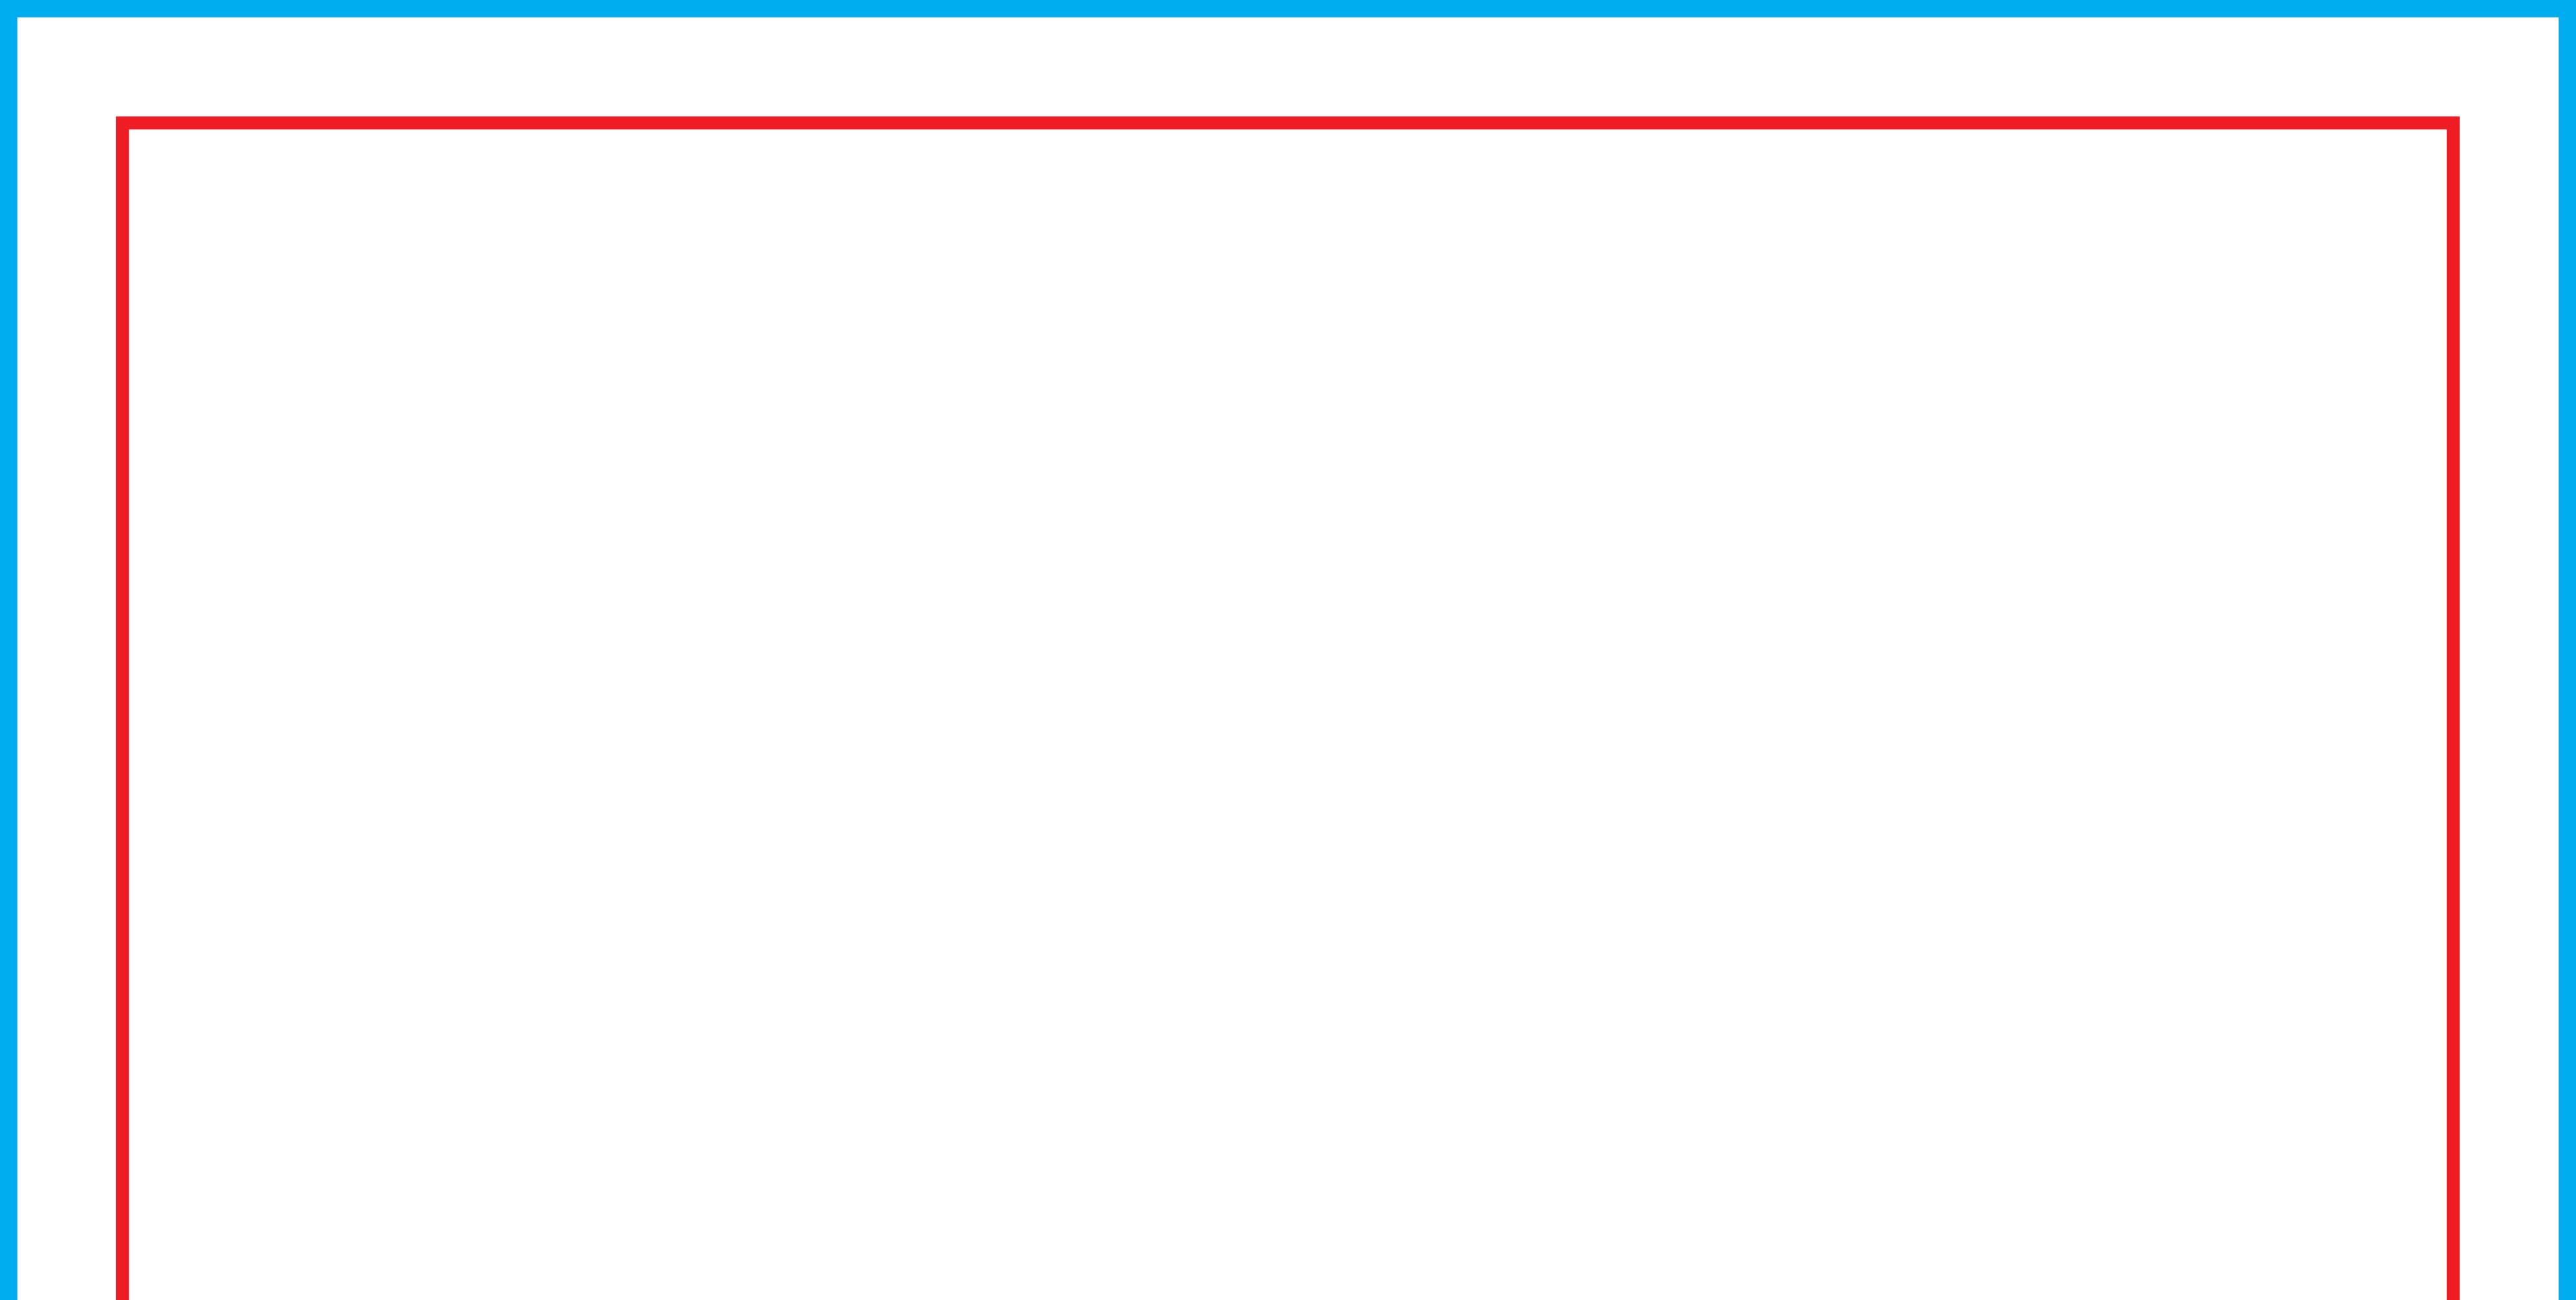

Remove the red and blue lines before saving the files. Leaving the line on will result in it being printed as a design element! In order to properly display the advertisement, all important elements should be inside the protective area marked with red line. Background and graphics must fill the entire printable area marked with blue line. If there is no fill between the red and blue lines, a white frame will appear on the printout.

### Print area

Protection area

(place here elements that you not want to be cut, such as logos or text). Remember to remove all lines from the project.

## **front** 1050 x 2050 [mm]

proLED Displaysystem 100x200 double-sided print