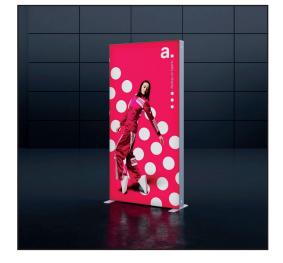

## proLED DISPLAYSYSTEM 100x200

**Resolution:** 120 ppi - 1 :1 scale

File format: PDF

- Color: CMYK Coated FOGRA39
- 🐵 flattened file (no layers)
  - no print marks
  - no overprint attribute
  - no bleeds
  - do not change the size of the template
  - convert fonts to curves
  - suggested black color parameters for backlighting: C40 M40 Y20 K100

## **front** 1050 x 2050 [mm]

proLED Displaysystem 100x200 double-sided print