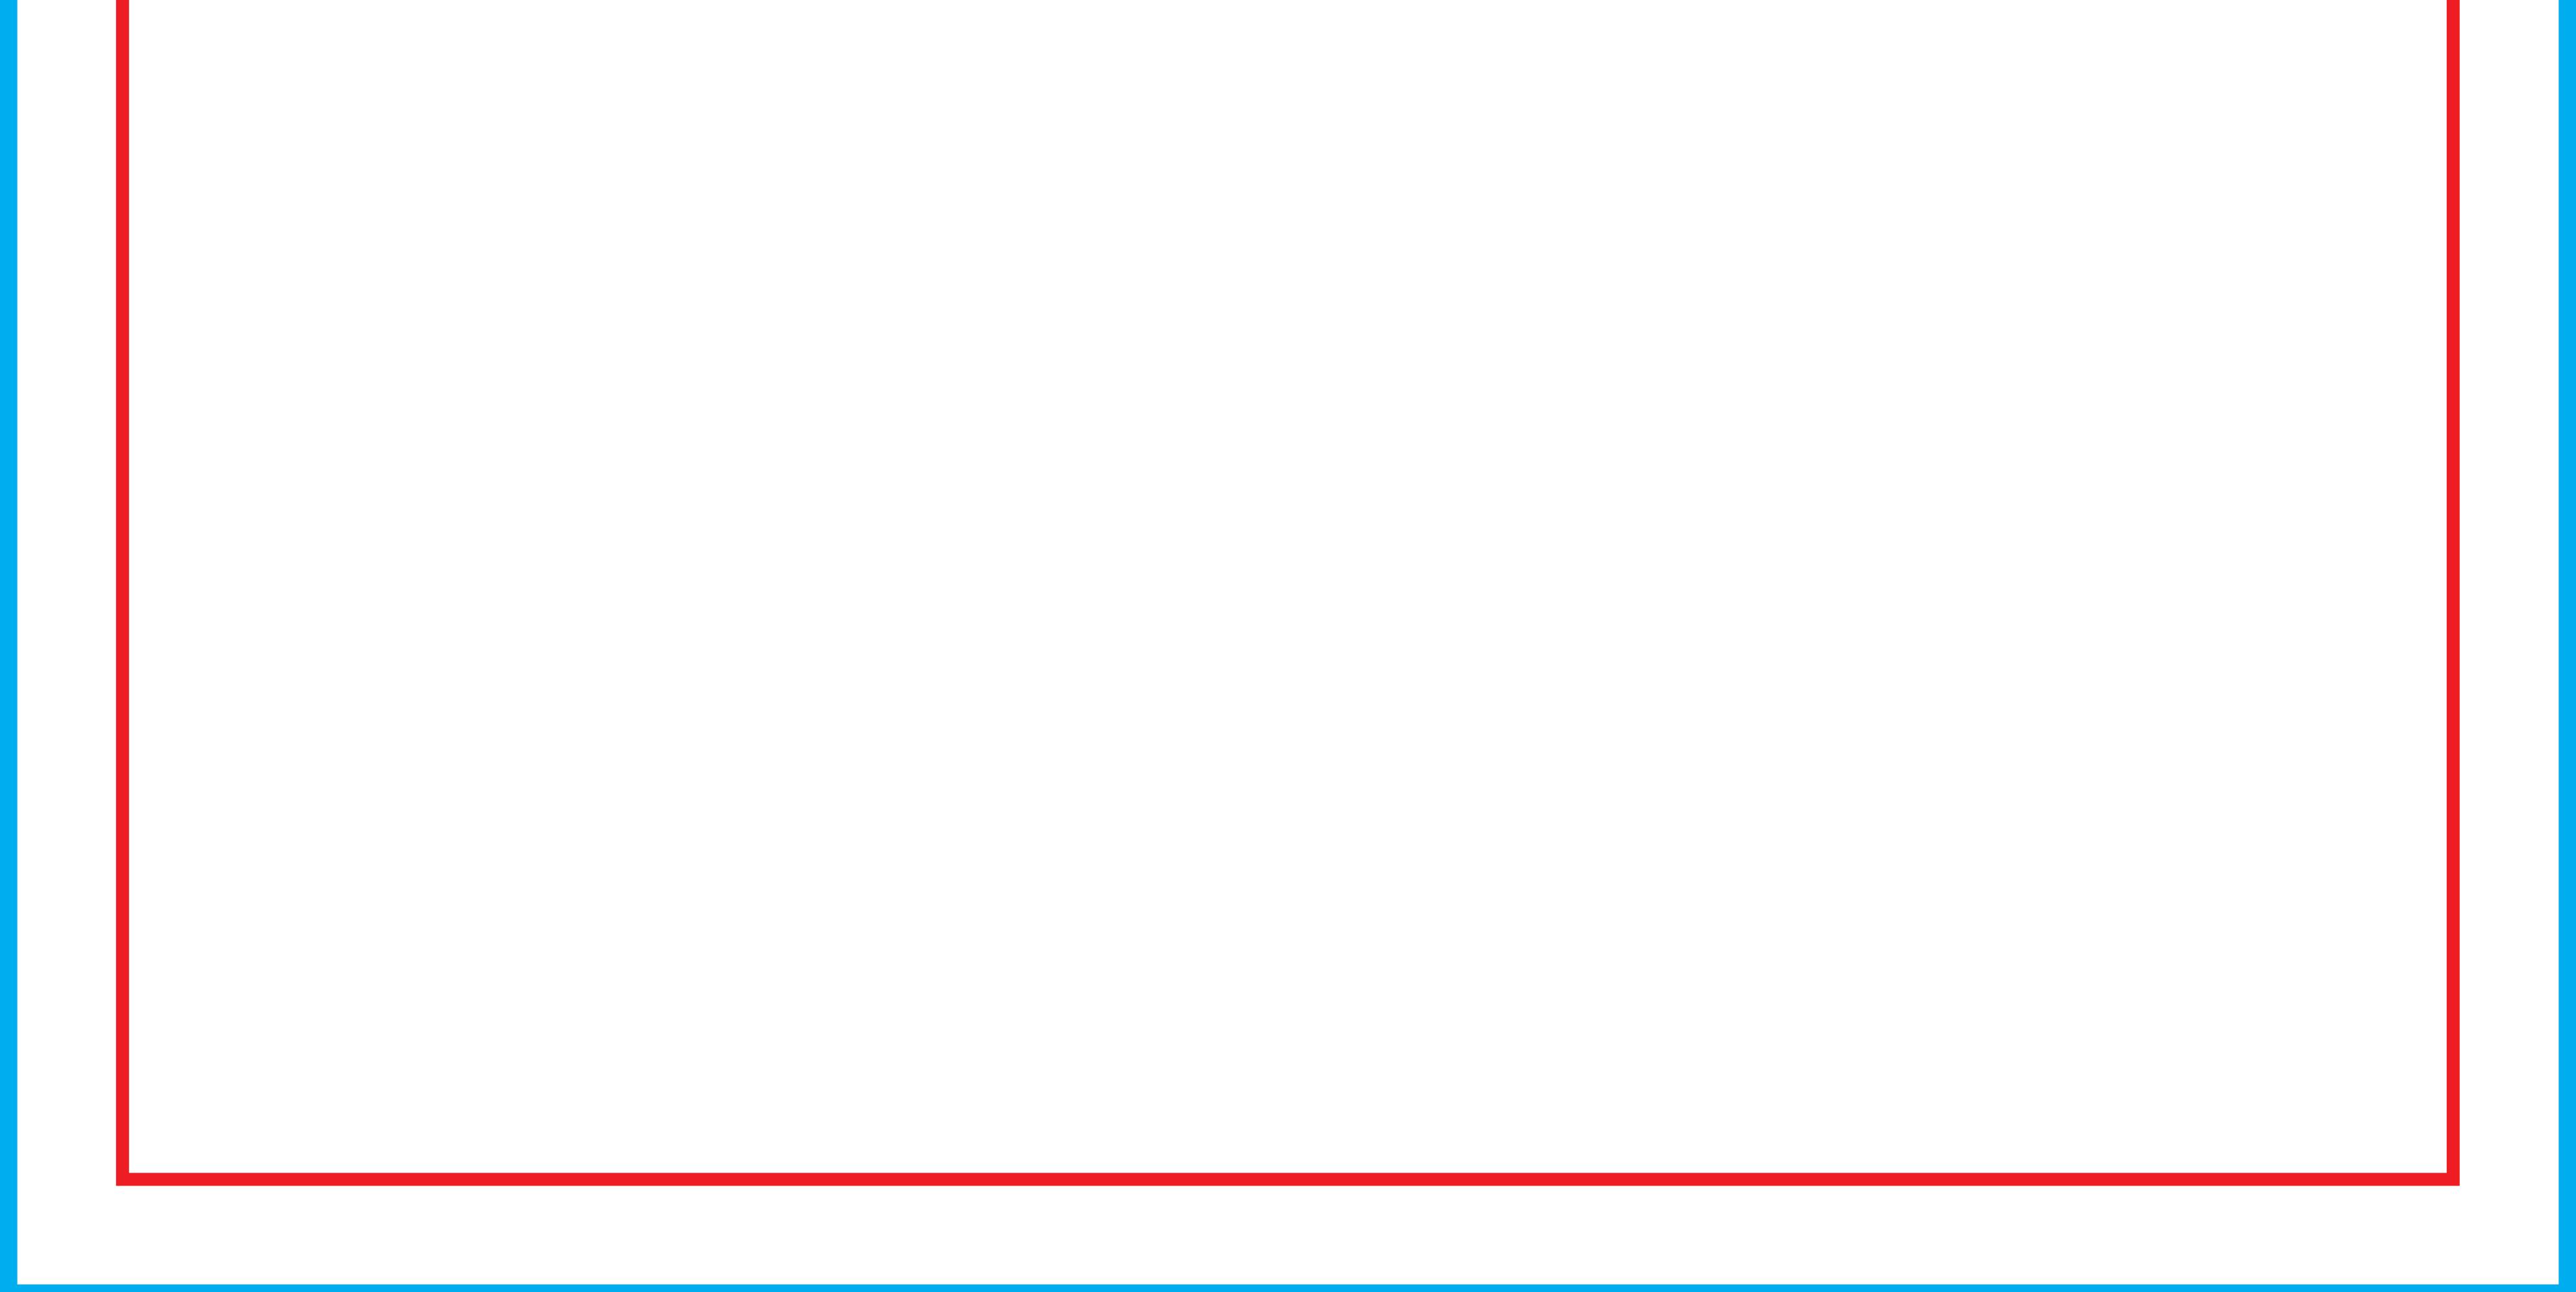

Remove the red and blue lines before saving the files. Leaving the line on will result in it being printed as a design element! In order to properly display the advertisement, all important elements should be inside the protective area marked with red line. Background and graphics must fill the entire printable area marked with blue line. If there is no fill between the red and blue lines, a white frame will appear on the printout.

### Print area

Protection area

(place here elements that you not want to be cut, such as logos or text). Remember to remove all lines from the project.

# **back** 1050 x 2050 [mm]

proLED Displaysystem 100x200 double-sided print