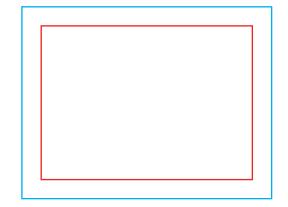

Q Guideline:

Print area

Protection area

(place here elements that you not want to be cut, such as logos or text). Remember to remove all lines from the project.