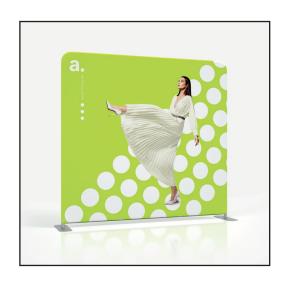

## adWALL VARIO STRAIGHT PREMIUM 240x230

(DPI) Resolution: 120 ppi - 1:1 scale

(iii) File format: PDF

Color: CMYK - Coated FOGRA39

- flattened file (no layers)

- no print marks

- no overprint attribute

- no bleeds