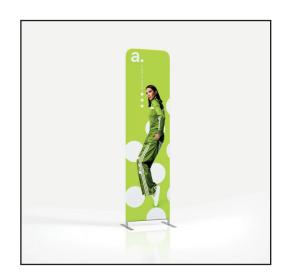

## adWALL VARIO PRESTO LIGHT 60x230

(DPI) Resolution: 120 ppi - 1:1 scale

( File format: PDF

Color: CMYK - Coated FOGRA39

) - flattened file (no layers)

- no print marks

- no overprint attribute
- no bleeds
- do not change the size of the template
- convert fonts to curves
- suggested black color parameters for backlighting: C40 M40 Y20 K100