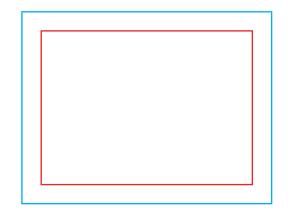

Download and work on the graphic design template on the next page of this PDF. If there is more than one, prepare the projects in separate files.

Q Guideline:

Print area

Protection area

(place here elements that you not want to be cut, such as logos or text). Remember to remove all lines from the project.