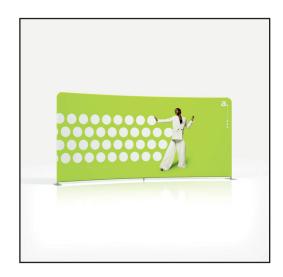

## front

517 x 238 [mm]

adWall Vario Curved 43fi 500x230 double-sided print

## back

529 x 238 [mm]

adWall Vario Curved 43fi 500x230 double-sided print