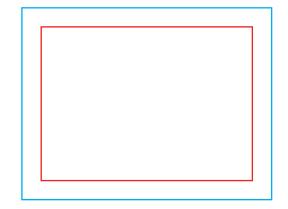

Q Guideline:

Print area

Protection area

(place here elements that you not want to be cut, such as logos or text). Remember to remove all lines from the project.