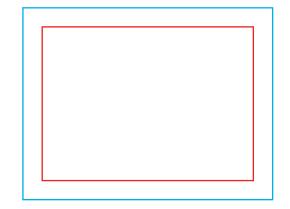

Q Guideline:

Print area

Protection area

(place here elements that you not want to be cut, such as logos or text). Remember to remove all lines from the project.