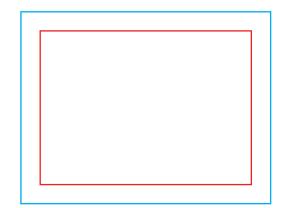

Q Guideline:

Print area

Protection area

(place here elements that you not want to be cut, such as logos or text). Remember to remove all lines from the project.