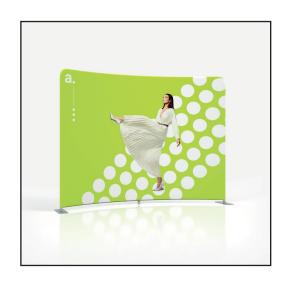

## adWALL VARIO CURVED PREMIUM 300x230

(DPI) Resolution: 120 ppi - 1:1 scale

(T) File format: PDF

Color: CMYK - Coated FOGRA39

) - flattened file (no layers)

- no print marks

- no overprint attribute

- no bleeds

- do not change the size of the template

- convert fonts to curves

- suggested black color parameters for backlighting: C40 M40 Y20 K100



Download and work on the graphic design template on the next page of this PDF. If there is more than one, prepare the projects in separate files.

Q Guideline:

Print area

Protection area

(place here elements that you not want to be cut, such as logos or text). Remember to remove all lines from the project.





## front

3220 x 2400 [mm]

adWall Vario Curved 43fi 300x230 double-sided print

## 

3280 x 2400 [mm]

adWall Vario Curved 43fi 300x230 double-sided print