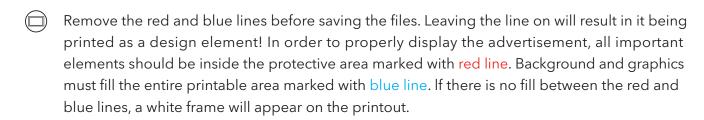

Q Guideline:

Print area

Protection area

(place here elements that you not want to be cut, such as logos or text). Remember to remove all lines from the project.