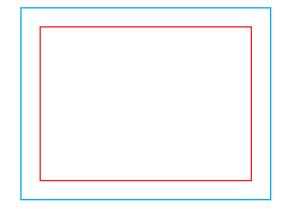

Q Guideline:

Print area

Protection area

(place here elements that you not want to be cut, such as logos or text). Remember to remove all lines from the project.