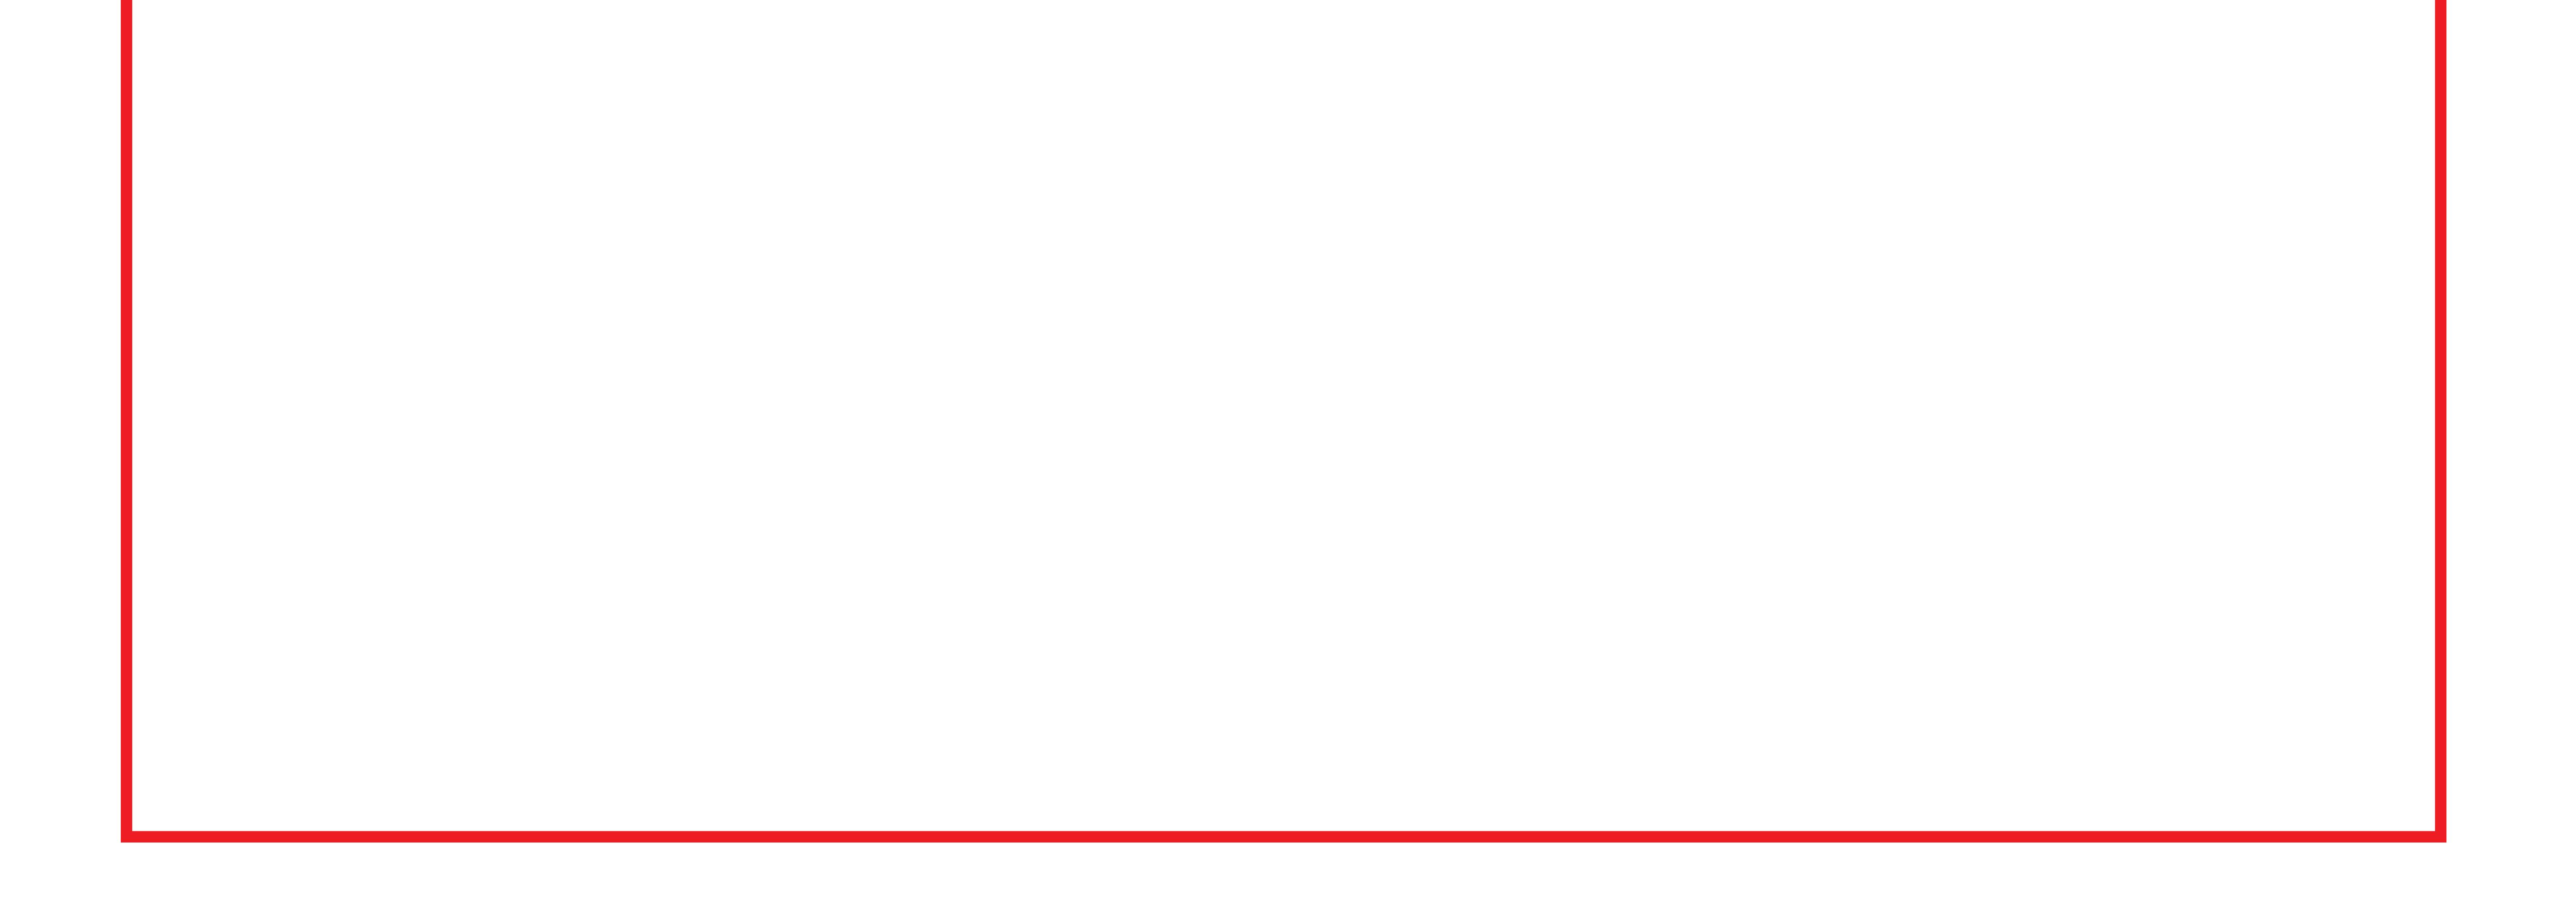

# front

## 1660 x 2460 [mm]

adWall Vario Classic Premium 160x230 Double-sided print