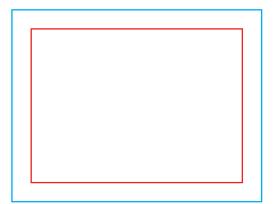

### Print area

Protection area

(place here elements that you not want to be cut, such as logos or text). Remember to remove all lines from the project.