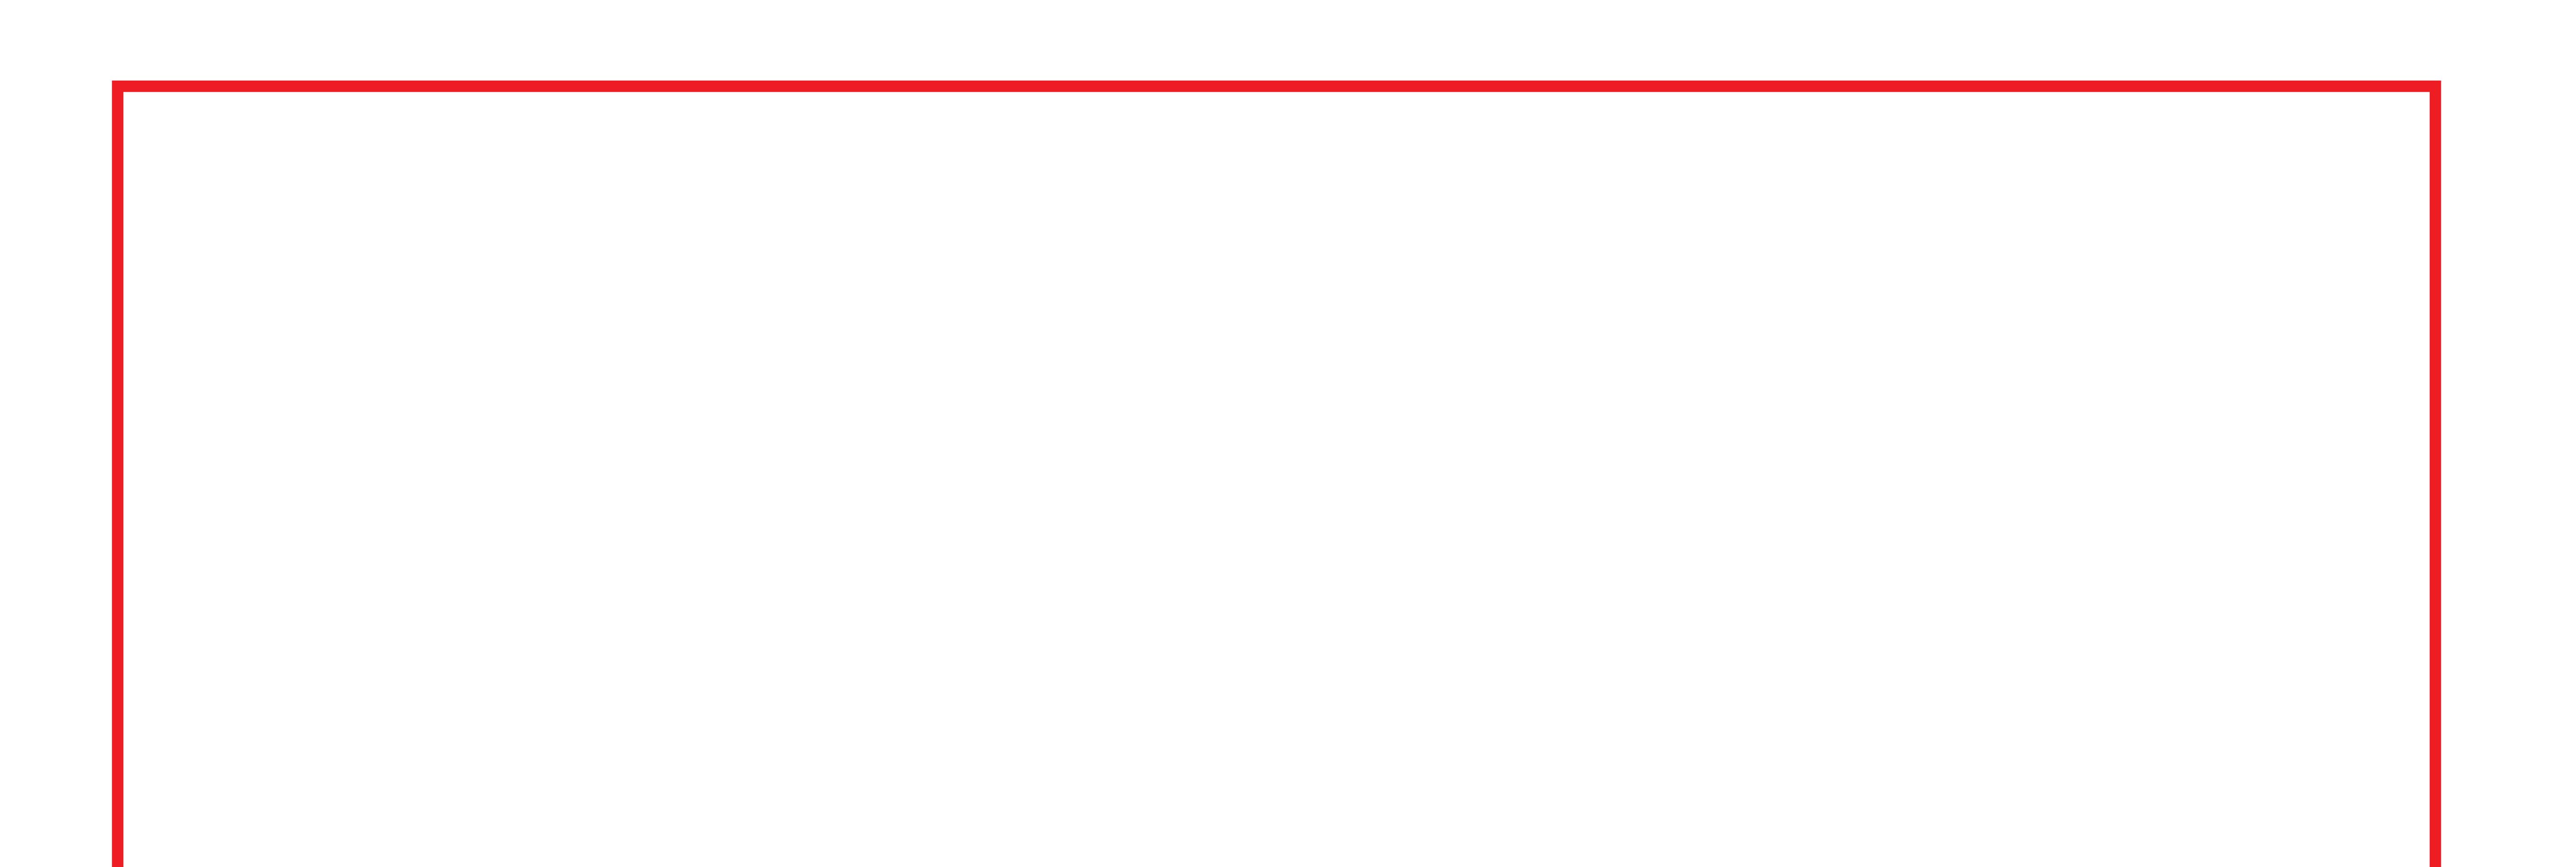

## back

## 1660 x 2460 [mm]

adWall Vario Classic Premium 160x230 Double-sided print