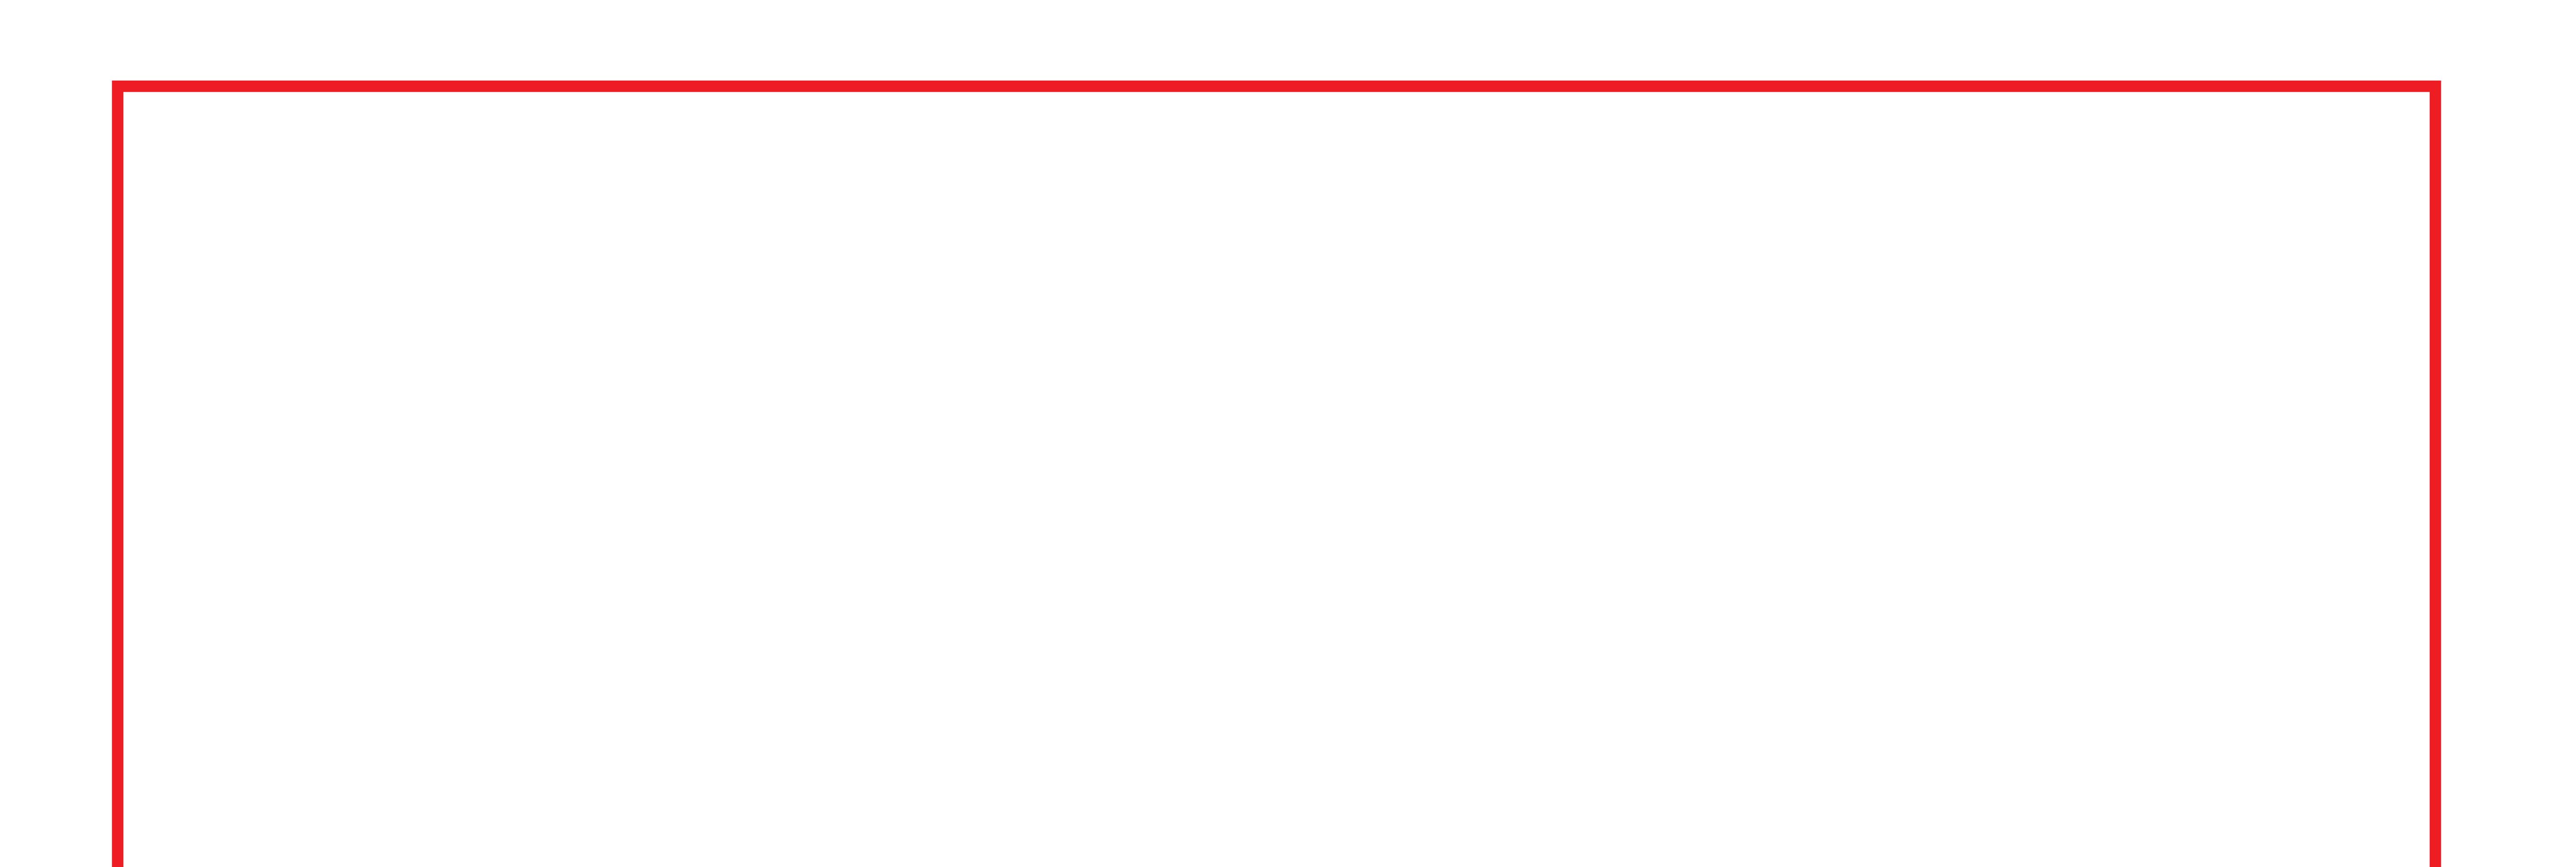

# front

## 1660 x 2460 [mm]

adWall Vario Classic Premium 160x230 Double-sided print