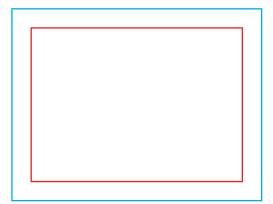

# adTRIBUNE OVAL

- (DPI) Resolution: 120 ppi 1 :1 scale
  - File format: PDF
  - Color: CMYK Coated FOGRA39
- 🐵 flattened file (no layers)
  - no print marks
  - no overprint attribute
  - no bleeds
  - do not change the size of the template
  - convert fonts to curves
  - suggested black color parameters for backlighting: C40 M40 Y20 K100
- Remove the red and blue lines before saving the files. Leaving the line on will result in it being printed as a design element! In order to properly display the advertisement, all important elements should be inside the protective area marked with red line. Background and graphics must fill the entire printable area marked with blue line. If there is no fill between the red and blue lines, a white frame will appear on the printout.
  - Download and work on the graphic design template on the next page of this PDF. If there is more than one, prepare the projects in separate files.

### Print area

Protection area

(place here elements that you not want to be cut, such as logos or text). Remember to remove all lines from the project.

а

adTribune Oval