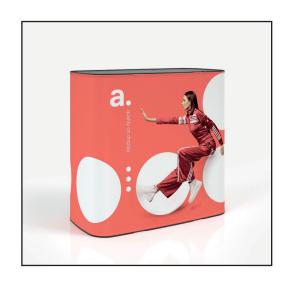

## **adTRIBUNE CASE**

(DPI) Resolution: 120 ppi - 1:1 scale

( ) File format: PDF

Color: CMYK - Coated FOGRA39

) - flattened file (no layers)

- no print marks

- no overprint attribute
- no bleeds
- do not change the size of the template
- convert fonts to curves
- suggested black color parameters for backlighting: C40 M40 Y20 K100



Download and work on the graphic design template on the next page of this PDF. If there is more than one, prepare the projects in separate files.

Q Guideline:

Print area

Protection area

(place here elements that you not want to be cut, such as logos or text). Remember to remove all lines from the project.





**wrapper**2550 x 1010 [mm]

adTribune Case