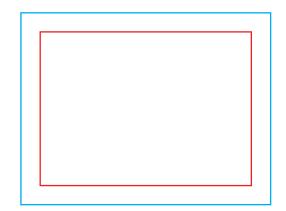

Download and work on the graphic design template on the next page of this PDF. If there is more than one, prepare the projects in separate files.

Q Guideline:

Print area

Protection area

(place here elements that you not want to be cut, such as logos or text). Remember to remove all lines from the project.