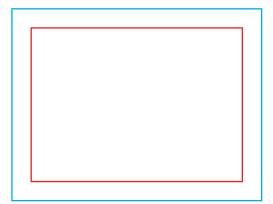

# adTRIBUNE BIG OVAL

- (DPI) Resolution: 120 ppi 1 :1 scale
  - File format: PDF
  - Color: CMYK Coated FOGRA39
- 🐵 flattened file (no layers)
  - no print marks
  - no overprint attribute
  - no bleeds
  - do not change the size of the template
  - convert fonts to curves
  - suggested black color parameters for backlighting: C40 M40 Y20 K100
- Remove the red and blue lines before saving the files. Leaving the line on will result in it being printed as a design element! In order to properly display the advertisement, all important elements should be inside the protective area marked with red line. Background and graphics must fill the entire printable area marked with blue line. If there is no fill between the red and blue lines, a white frame will appear on the printout.
  - Download and work on the graphic design template on the next page of this PDF. If there is more than one, prepare the projects in separate files.

### Print area

Protection area

(place here elements that you not want to be cut, such as logos or text). Remember to remove all lines from the project.