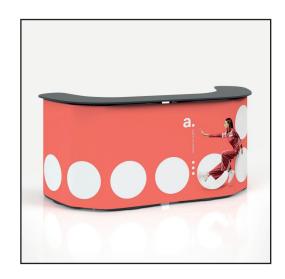

## Wrapper

3300 x 945 [mm]

adTribune Shell 2in1

## **Wrapper**1725 x 935 [mm]

adTribune Shell 2in1