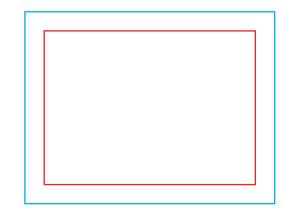

Download and work on the graphic design template on the next page of this PDF. If there is more than one, prepare the projects in separate files.

Q Guideline:

Print area

Protection area

(place here elements that you not want to be cut, such as logos or text). Remember to remove all lines from the project.