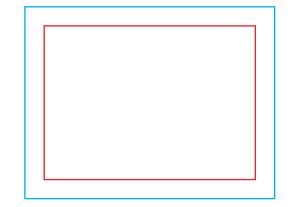

Download and work on the graphic design template on the next page of this PDF. If there is more than one, prepare the projects in separate files.

Q Guideline:

Print area

Protection area

(place here elements that you not want to be cut, such as logos or text). Remember to remove all lines from the project.