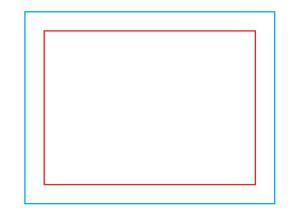

Q Guideline:

Print area

Protection area

(place here elements that you not want to be cut, such as logos or text). Remember to remove all lines from the project.