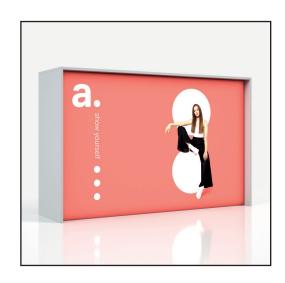

## adTRIBUNE EXPO150x100

(DPI) Resolution: 120 ppi - 1:1 scale

File format: PDF

Color: CMYK - Coated FOGRA39

ə flattened file (no layers)

- no print marks

- no overprint attribute

- no bleeds

- do not change the size of the template

- convert fonts to curves

- suggested black color parameters for backlighting: C40 M40 Y20 K100



Download and work on the graphic design template on the next page of this PDF. If there is more than one, prepare the projects in separate files.

## Q Guideline:

Print area

Protection area

(place here elements that you not want to be cut, such as logos or text). Remember to remove all lines from the project.





## front 1520 x 980 [mm] adTribune Expo 150x95