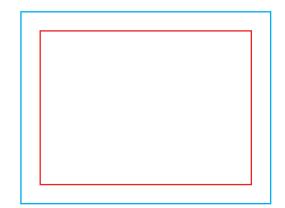

## Q Guideline:

Print area

Protection area

(place here elements that you not want to be cut, such as logos or text). Remember to remove all lines from the project.