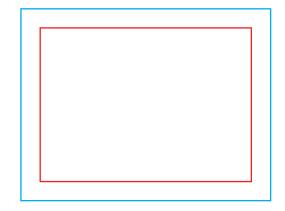

## Q Guideline:

Print area

Protection area

(place here elements that you not want to be cut, such as logos or text). Remember to remove all lines from the project.

adTribune Expo