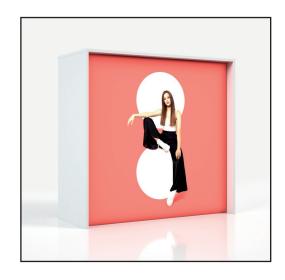

## adTRIBUNE EXPO100x95

(DPI) Resolution: 120 ppi - 1:1 scale

( ) File format: PDF

Color: CMYK - Coated FOGRA39

) - flattened file (no layers)

- no print marks

- no overprint attribute

- no bleeds