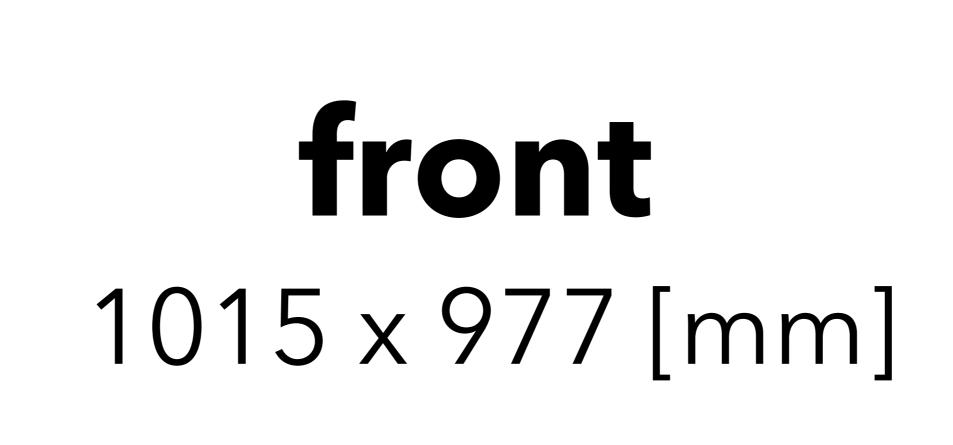

## adTRIBUNE EXPO100x95

(DPI) Resolution: 120 ppi - 1:1 scale

( ) File format: PDF

Color: CMYK - Coated FOGRA39

) - flattened file (no layers)

- no print marks

- no overprint attribute

- no bleeds