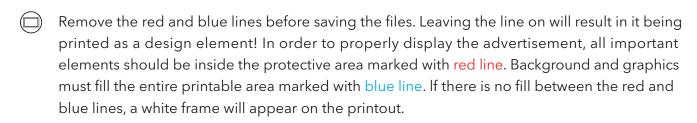

## Q Guideline:

Print area

Protection area

(place here elements that you not want to be cut, such as logos or text). Remember to remove all lines from the project.

adTribune Expo