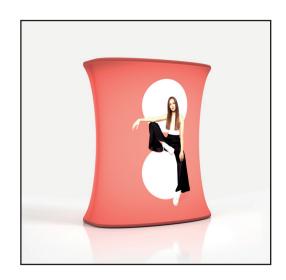

## adTRIBUNE BIG QUICK LED

(DPI) Resolution: 120 ppi - 1:1 scale

File format: PDF

Color: CMYK - Coated FOGRA39

- flattened file (no layers)

- no print marks

- no overprint attribute
- no bleeds
- do not change the size of the template
- convert fonts to curves
- suggested black color parameters for backlighting: C40 M40 Y20 K100