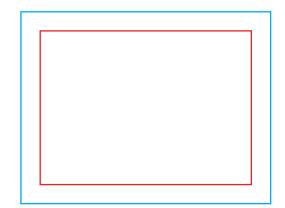

Download and work on the graphic design template on the next page of this PDF. If there is more than one, prepare the projects in separate files.

Q Guideline:

Print area

Protection area

(place here elements that you not want to be cut, such as logos or text). Remember to remove all lines from the project.