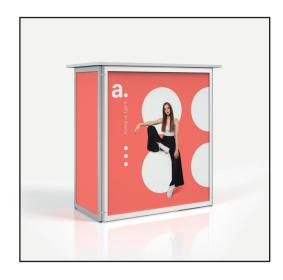

## adTRIBUNE STANDARD

(DPI) Resolution: 120 ppi - 1:1 scale

File format: PDF

Color: CMYK - Coated FOGRA39

- flattened file (no layers)

- no print marks

- no overprint attribute

- no bleeds

- do not change the size of the template

- convert fonts to curves

- suggested black color parameters for backlighting: C40 M40 Y20 K100



Download and work on the graphic design template on the next page of this PDF. If there is more than one, prepare the projects in separate files.

Q Guideline:

Print area

Protection area

(place here elements that you not want to be cut, such as logos or text). Remember to remove all lines from the project.





## **front**770 x 870 [mm]

adTribune Standard

## **left side** 370 x 870 [mm]

adTribune Standard

## right side 370 x 870 [mm]

adTribune Standard