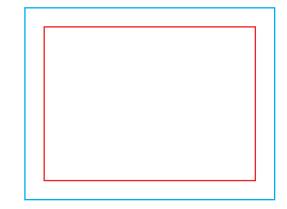

Q Guideline:

Print area

Protection area

(place here elements that you not want to be cut, such as logos or text). Remember to remove all lines from the project.