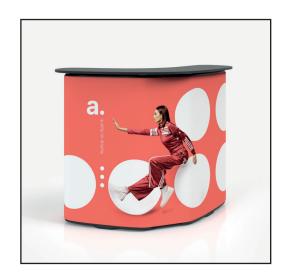

## adTRIBUNE SHELL

(DPI) Resolution: 120 ppi - 1:1 scale

(iii) File format: PDF

Color: CMYK - Coated FOGRA39

ə flattened file (no layers)

- no print marks

- no overprint attribute

- no bleeds

- do not change the size of the template

- convert fonts to curves

- suggested black color parameters for backlighting: C40 M40 Y20 K100



Download and work on the graphic design template on the next page of this PDF. If there is more than one, prepare the projects in separate files.

Q Guideline:

Print area

Protection area

(place here elements that you not want to be cut, such as logos or text). Remember to remove all lines from the project.





## **Wrapper**1725 x 935 [mm]

adTribune Shell