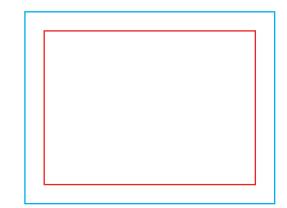

Q Guideline:

Print area

Protection area

(place here elements that you not want to be cut, such as logos or text). Remember to remove all lines from the project.