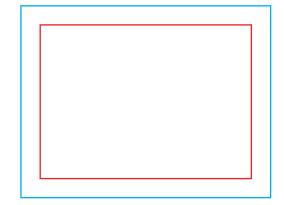

Download and work on the graphic design template on the next page of this PDF. If there is more than one, prepare the projects in separate files.

Q Guideline:

Print area

Protection area

(place here elements that you not want to be cut, such as logos or text). Remember to remove all lines from the project.