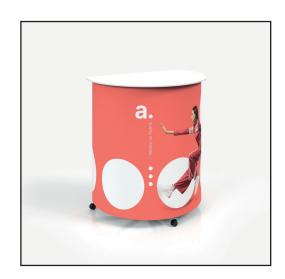

## adTRIBUNE HIT

(DPI) Resolution: 120 ppi - 1:1 scale

( File format: PDF

Color: CMYK - Coated FOGRA39

<section-header> - flattened file (no layers)

- no print marks

- no overprint attribute
- no bleeds
- do not change the size of the template
- convert fonts to curves
- suggested black color parameters for backlighting: C40 M40 Y20 K100



Download and work on the graphic design template on the next page of this PDF. If there is more than one, prepare the projects in separate files.

Q Guideline:

Print area

Protection area

(place here elements that you not want to be cut, such as logos or text). Remember to remove all lines from the project.





**Wrapper**1562 x 894 [mm]

adTribune Hit