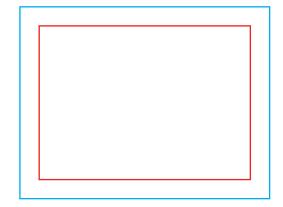

Download and work on the graphic design template on the next page of this PDF. If there is more than one, prepare the projects in separate files.

Q Guideline:

Print area

Protection area

(place here elements that you not want to be cut, such as logos or text). Remember to remove all lines from the project.