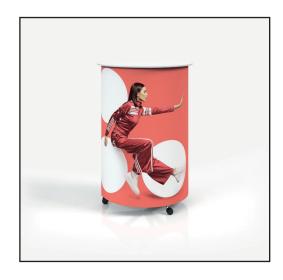

## **adTRIBUNE HIT MINI**

(DPI) Resolution: 120 ppi - 1:1 scale

( ) File format: PDF

Color: CMYK - Coated FOGRA39

e) - flattened file (no layers)

- no print marks

- no overprint attribute
- no bleeds
- do not change the size of the template
- convert fonts to curves
- suggested black color parameters for backlighting: C40 M40 Y20 K100



Download and work on the graphic design template on the next page of this PDF. If there is more than one, prepare the projects in separate files.

Q Guideline:

Print area

Protection area

(place here elements that you not want to be cut, such as logos or text). Remember to remove all lines from the project.





**Wrapper**1180 x 894 [mm]

adTribune Hit Mini