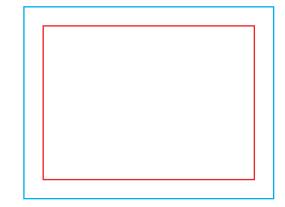

Q Guideline:

Print area

Protection area

(place here elements that you not want to be cut, such as logos or text). Remember to remove all lines from the project.