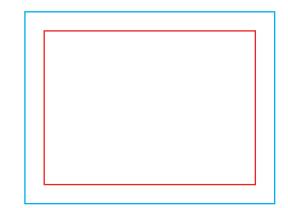

Download and work on the graphic design template on the next page of this PDF. If there is more than one, prepare the projects in separate files.

Q Guideline:

Print area

Protection area

(place here elements that you not want to be cut, such as logos or text). Remember to remove all lines from the project.