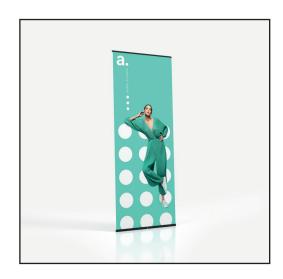

## adSTAND L 80x204

(DPI) Resolution: 120 ppi - 1:1 scale

(iii) File format: PDF

Color: CMYK - Coated FOGRA39

- flattened file (no layers)

- no print marks

- no overprint attribute
- no bleeds
- do not change the size of the template
- convert fonts to curves
- suggested black color parameters for backlighting: C40 M40 Y20 K100



Download and work on the graphic design template on the next page of this PDF. If there is more than one, prepare the projects in separate files.

Q Guideline:

Print area

Protection area

(place here elements that you not want to be cut, such as logos or text). Remember to remove all lines from the project.





## **front** 800 x 2040 [mm]

adStand L 80x204 one-sided print