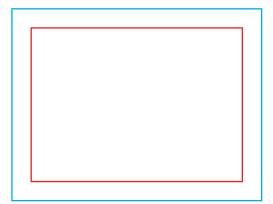

## adSTAND L 200x204

- (DPI) Resolution: 120 ppi 1 :1 scale
  - File format: PDF
  - Color: CMYK Coated FOGRA39
- 🐵 flattened file (no layers)
  - no print marks
  - no overprint attribute
  - no bleeds
  - do not change the size of the template
  - convert fonts to curves
  - suggested black color parameters for backlighting: C40 M40 Y20 K100
- Remove the red and blue lines before saving the files. Leaving the line on will result in it being printed as a design element! In order to properly display the advertisement, all important elements should be inside the protective area marked with red line. Background and graphics must fill the entire printable area marked with blue line. If there is no fill between the red and blue lines, a white frame will appear on the printout.
  - Download and work on the graphic design template on the next page of this PDF. If there is more than one, prepare the projects in separate files.

## Print area

Protection area

(place here elements that you not want to be cut, such as logos or text). Remember to remove all lines from the project.

а.