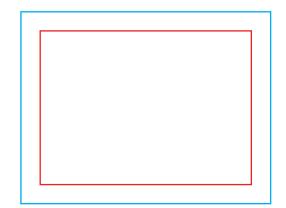

Download and work on the graphic design template on the next page of this PDF. If there is more than one, prepare the projects in separate files.

Q Guideline:

Print area

Protection area

(place here elements that you not want to be cut, such as logos or text). Remember to remove all lines from the project.