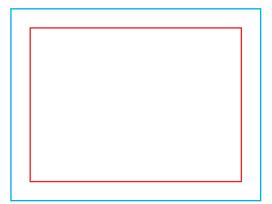

# adSTAND L 120x204

(DPI) Resolution: 120 ppi - 1 :1 scale

File format: PDF

- Color: CMYK Coated FOGRA39
- 🐵 flattened file (no layers)
  - no print marks
  - no overprint attribute
  - no bleeds
  - do not change the size of the template
  - convert fonts to curves
  - suggested black color parameters for backlighting: C40 M40 Y20 K100
- Remove the red and blue lines before saving the files. Leaving the line on will result in it being printed as a design element! In order to properly display the advertisement, all important elements should be inside the protective area marked with red line. Background and graphics must fill the entire printable area marked with blue line. If there is no fill between the red and blue lines, a white frame will appear on the printout.
  - Download and work on the graphic design template on the next page of this PDF. If there is more than one, prepare the projects in separate files.

## Print area

Protection area

(place here elements that you not want to be cut, such as logos or text). Remember to remove all lines from the project.

а