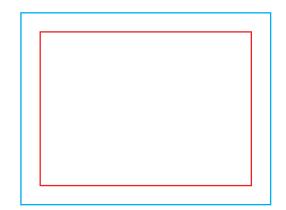

Q Guideline:

Print area

Protection area (place here elements that you not want to be cut, such as logos or text). Remember to remove all lines from the project.