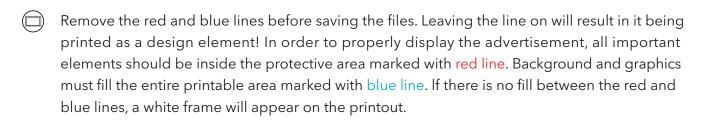

Q Guideline:

Print area

Protection area (place here elements that you not want to be cut, such as logos or text). Remember to remove all lines from the project.