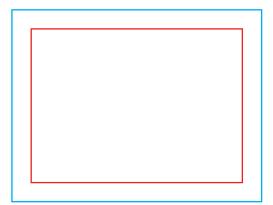

# adFRAME SMART 85X250

(DPI) Resolution: 120 ppi - 1 :1 scale

File format: PDF

- Color: CMYK Coated FOGRA39
- 🐵 flattened file (no layers)
  - no print marks
  - no overprint attribute
  - no bleeds
  - do not change the size of the template
  - convert fonts to curves
  - suggested black color parameters for backlighting: C40 M40 Y20 K100
  - Remove the red and blue lines before saving the files. Leaving the line on will result in it being printed as a design element! In order to properly display the advertisement, all important elements should be inside the protective area marked with red line. Background and graphics must fill the entire printable area marked with blue line. If there is no fill between the red and blue lines, a white frame will appear on the printout.
  - Download and work on the graphic design template on the next page of this PDF. If there is more than one, prepare the projects in separate files.

## Print area

Protection area

(place here elements that you not want to be cut, such as logos or text). Remember to remove all lines from the project.